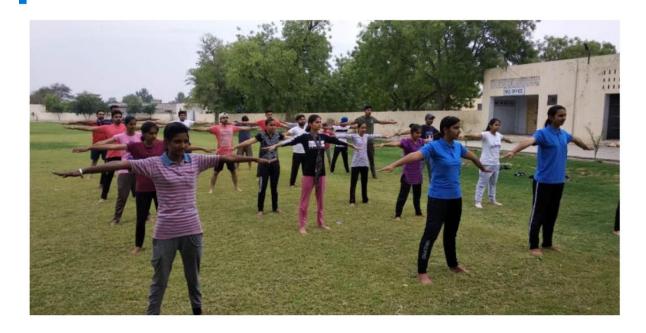

#### 5. International Yoga Day Celebration

#### गुरु नानक कॉलेज में एन.एस.एस और एन.सी.सी कें स्वयंसेवकों ने ऑन लाईन योग दिवस मनाया

हबवाली(त्रिवेणी केसरी) गुरु नानक कॉलेज किलियांवाली की और से 7वें अंतर्राष्ट्रीय योग दिवस के अवसर पर एन.एस.एस और एन.सी.सी के स्वयंसेवकों और कैडेटों ने संयुक्त रूप से अपने घरों में रहते हुए विभिन्न योग आसन और प्राणायाम गतिविधियों का प्रदर्शन करके इस दिन को मनाया। यह गतिविधि पंजाब युनिवर्सिटी, चंडीगढ़ और बटालियन से प्राप्त हुए बताया कि वर्तमान समय में रूप से काम कर सकते हैं।

निर्देशों के अनुसार एन.एस.एस और एन.सी.सी द्वारा संयुक्त रूप से आयोजित की गई। छत्रों ने अपने परिवारों को योग करने और इसे जीवन भर अपनी दिनचर्या बनाने के लिए प्रोत्साहित किया।

एन.सी.सी सीटीओ प्रो. प्रिंस कर रहा है जिसमें योग उन्हें सिंगला और एन.एस.एस. मानसिक शांति पाने में मदद कर कार्यक्रम अधिकारी प्रो. आशीय सकता है और वे योग आसन और बायला ने विस्तृत जानकारी देते

योग और स्वास्थ्य देखभाल प्रमुख हो रही है और यहां तक कि दुनिया भी इस बात से सहमत है कि योग वास्तव में शरीर की ताकत और मानसिक स्वास्थ्य को बनाए रखने में सहयक है। प्रधानाचार्य छूँ. सुरिंदर सिंह खकुर ने एन.एस.एस और एन.सी.सी. के प्रयासों की सरहता करते हुए इस तथ्य को समझया कि इमारा देश योग के क्षेत्र में विश्व गुरु बनने की ओर बद रहा है और सभी नागरिकों को अंतर्राष्ट्रीय योग दिवस की बधाई दी। उन्होंने आगे बताया कि कोरोनावायरस ने कई अन्य मानसिक बॉमारियों के साथ-साथ लोगों को अवसाद और चिंता में खल दिया है।

# योग के क्षेत्र में विश्व गुरु बनने की ओर बढ़ रहा है हमारा देश: सुरेंद्र ठाकुर

पविलक मंच, इववाली गुरु नानक कॉलेज किलियांवाली की और से 7वें अंतर्राष्ट्रीय योग दिवस के अवसर पर एन.एस.एस और एन.सी.सी के स्वयंसेवकों और कैडेटों ने संयुक्त रूप से अपने घरों में रहते हुए विभिन्न योग आसन और प्राणायाम गतिविधियों का प्रदर्शन कर्के इस दिन को मनाया। यह गतिविधि पंजाब युनिवर्सिटी, - चंद्रीगढ और बटालियन से प्राप्त निर्देशों के अनुसार एन.एस.एस और एन.सी.सी द्वारा संयुक्त रूप से आयोजित की गई। खत्रों ने अपने परिवारों को योग करने और इसे जीवन भर अपनी दिनवर्षा बनाने के लिए प्रोत्साहित किया।

एन.सी.सी सीटीओ प्रो. प्रिंस सिंगला और एन.एस.एस. कार्यक्रम अधिकारी प्रो. आशीष बाषला ने विस्तृत जानकारी देते हुए बताया कि वर्तमान समय में योग और स्वास्थ्य देखभाल प्रमुख हो रही है और यहां तक कि दुनिया भी इस बात से सहमत है कि योग वास्तव में शरीर की वाकत और मानसिक स्वास्थ्य को बनाए रखने में सहायक है।

प्रधानाचार्य औ, सरिष्ट सिंह अकूर ने एन.एस.एस और एन.सी.सी. के प्रवासों की सराहना करते हुए इस तथ्य की समझाया कि हमारा देश योग के क्षेत्र में विश्व गुरु बनने की ओर बढ़ रहा है और सभी नागरिकों को अंतर्राष्ट्रीय योग दिवस की बधाई दी। उन्होंने अगे बताया कि कोरोनावायरस ने कई अन्य मानसिक बीमारियों के साथ-साप लोगों को अवसाद और विता में ग्राल दिया है। घर से लगातार काम करना उनके सामाजिक जीवन को भी प्रभावित कर रहा है जिसमें योग उन्हें मानसिक शाँति पाने में मदद कर सकता है और वे योग आसन और प्राणायाम की मदद से ऊर्जावान रूप से काम कर सकते हैं।