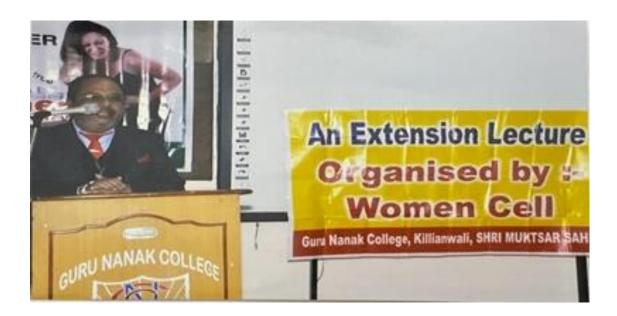

#### 4. International Women's Day

| An Online Extension Secture was organised by Women Cell in Callaberation Will N.S.S. unit on the topic "Domestic Violence" to Celebrate International Women's Day on 8th March 2021. This becline was arganised on Google Meet using lint "olze-yggs-vhs". Dr. Mandip kam Dhillon Senior Adwo cate Sessions Court Rathink was invited and Sent the invitation through Mail id-dhillonmkeidhu@gmail.com. Dr. Mandip kam Dhillon (Resource Person) pointed out the Clucial dole of Women by queting examples and thanked Groot for previding bleungs to Women for Survival of this world. Dr. Dhillon also pointed out and alluded the causes and consequences of less enrollment of guils in colucation about the Universal Dr. Dhillon was welcomed by Mrs. Survival worker of Domestic Vielence Madam Mandip kam Dhillon was welcomed by Mrs. Survival State of Domestic Vielence Madam Mandip kam Dhillon was welcomed by Mrs. Survival State of Domestic Vielence of Confidence and swaleness the women participation in our Country is less shan espected dispite the efforts of our government. The Co-Comment                                                                                                                                                                                                                                                                                                                                                                                                                                                                                                                                                                                                                                                                                                                                                                                                                                                                                                                                                                                                            |
|--------------------------------------------------------------------------------------------------------------------------------------------------------------------------------------------------------------------------------------------------------------------------------------------------------------------------------------------------------------------------------------------------------------------------------------------------------------------------------------------------------------------------------------------------------------------------------------------------------------------------------------------------------------------------------------------------------------------------------------------------------------------------------------------------------------------------------------------------------------------------------------------------------------------------------------------------------------------------------------------------------------------------------------------------------------------------------------------------------------------------------------------------------------------------------------------------------------------------------------------------------------------------------------------------------------------------------------------------------------------------------------------------------------------------------------------------------------------------------------------------------------------------------------------------------------------------------------------------------------------------------------------------------------------------------------------------------------------------------------------------------------------------------------------------------------------------------------------------------------------------------------------------------------------------------------------------------------------------------------------------------------------------------------------------------------------------------------------------------------------------------|
| unit on the topic "Domestic Viclence" to  Celekrate International Women's Day on  8th March 2021. This lecture was arganized on Google Meet using link "olze-ygge-vhs"  Dr. Mandip Kaur Shillon Senior Advo cate  Sessions Court Ratherds was invited and  Sent the invitation through Mail id-  dhillonmksidku@gmail.com. Dr. Mandip kaur  Shillon (Resource Person) pointed out the  Churial role of women by queting  examples and thanked Good for previding  blesungs to women for survival of this  world. Die Shillon also pointed out and  alluded the causes and consequences of  less enrollment of guils in education about  the struce and sesulte of Domestic Viclence  Madam Mandip kaur Shillon was welcomed  by Mrs. Jurinder Kapile Convenor Women Cell-  Principal Dr. Survival Light Thakur expressed  his views and said that due to lack of  Confidence and awareness the women participation  on our Country is lies than expected dispite  the efforts of our government. The Go-Convener                                                                                                                                                                                                                                                                                                                                                                                                                                                                                                                                                                                                                                                                                                                                                                                                                                                                                                                                                                                                                                                                                                               |
| unit on the topic "Domestic Viclence" to  Celekrate International Women's Day on  8th March 2021. This lecture was arganized on Google Meet using link "olze-ygge-vhs"  Dr. Mandip Kaur Shillon Senior Advo cate  Sessions Court Rathinds was invited and  Sent the invitation through Mail id-  dhillonmksidku@gmail.com. Dr. Mandip kaur  Shillon (Resource Person) pointed out the  Churial role of Women by queting  examples and thanked Good for previding  blesungs to Women for Survival of this  world. Die Shillon also pointed out and  alluded the causes and consequences of  less enrollment of guils in education about  the three and sesulte of Domestic Vielence  Madam Mandip kaur Shillon was welcomed  by Mrs. Jurinder Kapile Convener Women Cell-  Principal Dr. Jurinder Light Thakur expressed  his views and said that due to lack of  Confidence and awareness the women participation  on our Country is less than expected dispite  the efforts of our government. The Co-Convener                                                                                                                                                                                                                                                                                                                                                                                                                                                                                                                                                                                                                                                                                                                                                                                                                                                                                                                                                                                                                                                                                                                |
| celebrate International Women's Day on  8th March 2021. This beclure was arganized on Google Meet using link dze-ygga-vhs."  Dr. Mandip Kaur Dhillon Senior Advocate  Sessions Court Rathinds was invited and  Sent the invitation through Mail id-  dhillonmksidhu@gmail.com. Dr. Mandip kaur  Bhillon (Resource Person) pointed out the  Chucial tole of Women by queting  examples and thanked Good for previding  blessings to Women for Survival of this  world. Di. Dhillon also pointed out and  alluded the causes and consequences of  less enrollment of guils in colucation shout  the strives and sesulte of Domestic Vielence  Madam Mandip kaur Dhillon was welcomed  by Mrs. Survide Kapile Convener Women Cell-  Principal Dr. Survider Ligh Thakur expressed  his views and said that due to lack of  Confidence and awareness the women participation  on our Country is less than expected dispite  the efforts of our government. The Co-Convener                                                                                                                                                                                                                                                                                                                                                                                                                                                                                                                                                                                                                                                                                                                                                                                                                                                                                                                                                                                                                                                                                                                                                          |
| Celebrate International Womens Way of 8th March 2021. This becture was arganized on Google Meet using link "dze-yggs-Vhs"  Dr. Mandip kam Shillon Senior Advo cate  Serving Court Ratherds was invited and  Sent the invitation through Mail id-  dhillonmksidhua gmail. com. Dr. Mandip kam  Shillon (Resource Person) pointed out the  Chucial role of women by queting examples and thanked Grad for previding blessings to women for survival of this world. Dr. Shillon also pointed out and alluded the causes and consequences of less enrollment of guils in education about the usues and results of Domestic Viclence Madam Mandip kam Shillon was welcomed by Mrs. Survider Rapile Convener Women Cell. Plincepal Dr. Survider Soph Thakur expressed his views and said that due to lack of Confidence and awareness the women participation in our Country is less than expected despite the efforts of our government. The Co-Convener                                                                                                                                                                                                                                                                                                                                                                                                                                                                                                                                                                                                                                                                                                                                                                                                                                                                                                                                                                                                                                                                                                                                                                            |
| on Google Meet using link of 20 - yggs - vhe"  Dr. Mandip kane Dhillon Senior Adwo cate  Sessions Court Rathink was invited and  Sent the invitation through Mail id -  dhillonmksidhua gmail. com. Dr. Mandip kane  Shillon (Resource Person) pointed out the  Chicial role of Women by queting  examples and thanked Good for previding  blessings to Women for Survival of this  world. Dr. Dhillon also pointed out and  alluded the causes and consequences of  less enrollment of guils in colucation about  the usues and results of Domestic Viclence  Madam Mandip kane Dhillon was welcomed  by Mrs. Survider Kapile Convener Women Cell-  Principal Dr. Survider Soft Thaken expressed  his views and said that due to lack of  Confidence and awareness the women participation  in one Country is less than expected dispite  the efforts of one government. The Co-Convener                                                                                                                                                                                                                                                                                                                                                                                                                                                                                                                                                                                                                                                                                                                                                                                                                                                                                                                                                                                                                                                                                                                                                                                                                                      |
| On Google Meet using link objection of De Mandip have shillown Senior Advo cate Sessions lovet Rathinds was invited and sent the invitation through Mail id-dhillonmksidku@gmail.com. Dr. Mandip kand Shillon (Resource Person) pointed out the Clucial sole of women by queting examples and thanked Good for previding blessings to Women for survival of liss world. Dr. Shillon also pointed out and alluded the causes and consequences of less enrollment of guils in colucation about the Usive and sexulte of Domestic Violence Madam Mandip kan Shillon was welcomed by Mr. Survider Repile Convener Women Cellibrine pal Dr. Survider Sigh Thakur expressed his views and said that due to lack of Confidence and awareness the women participation in our Country is less than expected dispite                                                                                                                                                                                                                                                                                                                                                                                                                                                                                                                                                                                                                                                                                                                                                                                                                                                                                                                                                                                                                                                                                                                                                                                                                                                                                                                     |
| Sessions Court Rathinds was invited and Sessions Court Rathinds was invited and Session the invitation through Mail cid- Abillonmksidhuagmail.com. Dr. Mandip kaur Dhillon (Resource Person) pointed out the Clucial sole of women by quoting Examples and thanked Grad for previding blessings to women for survival of this world. Dr. Dhillon also pointed out and alluded the causes and consequences of less enrollment of guils in education about the clives and sesulte of Domestic Viclence Madam Mandip kaur Dhillon was welcomed by Mrs. Survider Kapile Convener Women Cell- Plinicipal Dr. Survider Sigh Thakur expressed his views and said that due to lack of Confidence and awareness the women participation in one Country is less than expected, despite                                                                                                                                                                                                                                                                                                                                                                                                                                                                                                                                                                                                                                                                                                                                                                                                                                                                                                                                                                                                                                                                                                                                                                                                                                                                                                                                                   |
| Sent the invitation through Mail id- dhillonmksidhuagmail.com. De Mandip kand Dhillon (Resonce Person) pointed out the Clucial role of women by queting examples and thanked Good for previding blessings to women for survival of this world. Die Shellon also pointed out and alluded the causes and consequences of less enrollment of guils in education about the clines and results of Domestic Viclence Madam Mandip kan Dhillon was welcomed by Mrs. Survider Repile Convener Women Cell- frincipal Die Survider Soft Thaker expressed his views and said that due to lack of Confidence and awareness the women participation in one Country is less than expected dispite the efforts of our government. The Co-Convener                                                                                                                                                                                                                                                                                                                                                                                                                                                                                                                                                                                                                                                                                                                                                                                                                                                                                                                                                                                                                                                                                                                                                                                                                                                                                                                                                                                             |
| Sent the invitation through March Col- dhillonmksidhu@gmail.com. De Mandip kand Dhillon (Resonce Person) pointed out the Clucial sole of women by queting examples and thanked Grood for previding blessings to women for survival of this world. Dr. Dhillon also pointed out and alluded the causes and consequences of less enrollment of guils in education about the views and results of Domestic Violence Madam Mandip kan Dhillon was welcomed by Mrs. Survide Kapile Convenor Women Cell- frincepal Dr. Survider Sigh Thakur expressed his views and said that due to lack of Confidence and awareness the women participation in our country is less than expected dispite the efforts of our government. The Co-Convener                                                                                                                                                                                                                                                                                                                                                                                                                                                                                                                                                                                                                                                                                                                                                                                                                                                                                                                                                                                                                                                                                                                                                                                                                                                                                                                                                                                            |
| Shillon (Resource Person) pointed out the Churial role of Women by queting examples and thanked Grod for previding blessings to Women for Survival of this world. Die Shellon also pointed out and alluded the causes and consequences of less enrollment of guils in colucation about the usual and sesults of Domestic Violence Madam Mandip kave Shellon was welcomed by Mrs. Inwinder Kapile Convener Women Cell-Princepal Di Juride Light Thaker expressed his views and said that due to lack of Confidence and awareness the women participation in one Country is less than expected dispite the efforts of one government. The Co-Convener                                                                                                                                                                                                                                                                                                                                                                                                                                                                                                                                                                                                                                                                                                                                                                                                                                                                                                                                                                                                                                                                                                                                                                                                                                                                                                                                                                                                                                                                            |
| Dhillon (Resource Person) pointed out the Clusial sole of Women by queting examples and thanked Grod for previding blessings to Women for Survival of Chis world. Die Dhellon also pointed out and alluded the causes and consequences of less enrollment of guils in education about the crime and results of Domestic Violence Madam Mandip kan Dhillon was welcomed by Mrs. Survider Kapile Convener Women Cell-frince pat Dr. Survider Kapile Convener Women Cell-frince pat Dr. Survider Kapile Convener Women Cell-frince and said that due to lack of Confidence and awareness the women participation in our Country is less than expected dispite                                                                                                                                                                                                                                                                                                                                                                                                                                                                                                                                                                                                                                                                                                                                                                                                                                                                                                                                                                                                                                                                                                                                                                                                                                                                                                                                                                                                                                                                     |
| Examples and thanked Grod for previding blessings to Women for Survival of this world. Die Dhellon also pointed out and alluded the causes and consequences of less enrollment of guils in education about the vince and results of Domestic Violence Madam Mandip kan Bhillon was welcomed by Mrs. Survider Kapile Convener Women Cell-Principal Dr. Survider Kapile Convener Women Cell-Principal Dr. Survider Sight Thaker expressed his views and said that due to lack of Confidence and awareness the women participation in our country is less than expected dispite                                                                                                                                                                                                                                                                                                                                                                                                                                                                                                                                                                                                                                                                                                                                                                                                                                                                                                                                                                                                                                                                                                                                                                                                                                                                                                                                                                                                                                                                                                                                                   |
| examples and thanked Groet for previding blessings to Women for Survival of this world. Die Dhellon also pointed out and alluded the causes and consequences of less enrollment of guils in education about the usues and results of Domestic Violence Madam Mandip kaus Dhellon was welcomed by Mrs. Insured Kapile Convener Women Cell- Principal Dr. Survider Sight Thakus enpressed his views and said that due to lack of Confidence and awareness the women participation in one country is less than expected despite. The efforts of our government. The Co-Convener                                                                                                                                                                                                                                                                                                                                                                                                                                                                                                                                                                                                                                                                                                                                                                                                                                                                                                                                                                                                                                                                                                                                                                                                                                                                                                                                                                                                                                                                                                                                                   |
| blessings to Women for Survival of this world. Dr. Dhillon also pointed out and alluded the causes and consequences of less enrollment of guils in education about the crimes and results of Domestic Viclence Madam Mandip kave Dhillon was welcomed by Mrs. Survider Kapile Convener Women Cell-frince pal Dr. Survider Sigh Thaken expressed his views and said that due to lack of confidence and awareness the women participation in our country is less than expected despite the efforts of our government. The Co-Convener                                                                                                                                                                                                                                                                                                                                                                                                                                                                                                                                                                                                                                                                                                                                                                                                                                                                                                                                                                                                                                                                                                                                                                                                                                                                                                                                                                                                                                                                                                                                                                                            |
| alluded the causes and consequences of  less enrollment of guils in education about  the vince and results of Domestic Violence  Madam Mandip kan Shillon was welcomed  by Mrs. Surinder Kapile Convener Women Cell-  Principal St. Surinder Sigh Thakur expressed  his views and said that due to lack of  Confidence and awareness the women participation  in one Country is less than expected despite  the efforts of our government. The Co-Convener                                                                                                                                                                                                                                                                                                                                                                                                                                                                                                                                                                                                                                                                                                                                                                                                                                                                                                                                                                                                                                                                                                                                                                                                                                                                                                                                                                                                                                                                                                                                                                                                                                                                     |
| less enrollment of guils in education about the usual and results of Domestic Viclence  Madam Mandip kane Dhillon was welcomed by Mrs. Surinder Kapile Convener Women Cell-  frincipal Dr. Surinder Sigh Thakur enpressed his views and said that due to lack of Confidence and awareness the women participation in our country is less than expected despite.  The efforts of our government. The Co-Convener                                                                                                                                                                                                                                                                                                                                                                                                                                                                                                                                                                                                                                                                                                                                                                                                                                                                                                                                                                                                                                                                                                                                                                                                                                                                                                                                                                                                                                                                                                                                                                                                                                                                                                                |
| Madam Mandip Kaur Dhillon was welcomed by Mrs. Surinder Kapile Convener Women Cell- frincipal Dr. Surinder Sigh Thakur expressed his views and said that due to lack of Confidence and awareness the women participation in one Country is less than expected dispite the efforts of our government. The Co-Convener                                                                                                                                                                                                                                                                                                                                                                                                                                                                                                                                                                                                                                                                                                                                                                                                                                                                                                                                                                                                                                                                                                                                                                                                                                                                                                                                                                                                                                                                                                                                                                                                                                                                                                                                                                                                           |
| Madam Mandip Kau Shellon was welcomed<br>by Mrs. Surinder Kapile Convenor Women Cell-<br>frincipal St. Surinder Sigh Thakur enpressed<br>his views and said that due to lack of<br>Confidence and awareness the women participation<br>in one Country is less than expected despite<br>the efforts of our government. The Co-Convener                                                                                                                                                                                                                                                                                                                                                                                                                                                                                                                                                                                                                                                                                                                                                                                                                                                                                                                                                                                                                                                                                                                                                                                                                                                                                                                                                                                                                                                                                                                                                                                                                                                                                                                                                                                          |
| fine pal St. Sunder Ligh Thaken expressed his views and said that due to lack of confidence and awareness the women participation in one country is less than expected dispite the efforts of our government. The co-convener                                                                                                                                                                                                                                                                                                                                                                                                                                                                                                                                                                                                                                                                                                                                                                                                                                                                                                                                                                                                                                                                                                                                                                                                                                                                                                                                                                                                                                                                                                                                                                                                                                                                                                                                                                                                                                                                                                  |
| finespal Dr. Sunder Ligh Thaken expressed<br>his views and said that due to lack of<br>Confidence and awareness the women participation<br>in one Country is less than expected despite<br>the efforts of our government. The Co-Convener                                                                                                                                                                                                                                                                                                                                                                                                                                                                                                                                                                                                                                                                                                                                                                                                                                                                                                                                                                                                                                                                                                                                                                                                                                                                                                                                                                                                                                                                                                                                                                                                                                                                                                                                                                                                                                                                                      |
| his views and said that due to lack of confidence and awareness the women participation in one country is less than expected despite the efforts of our government. The co-convener                                                                                                                                                                                                                                                                                                                                                                                                                                                                                                                                                                                                                                                                                                                                                                                                                                                                                                                                                                                                                                                                                                                                                                                                                                                                                                                                                                                                                                                                                                                                                                                                                                                                                                                                                                                                                                                                                                                                            |
| in one country is less than expected dispite the efforts of one government. The co-convener                                                                                                                                                                                                                                                                                                                                                                                                                                                                                                                                                                                                                                                                                                                                                                                                                                                                                                                                                                                                                                                                                                                                                                                                                                                                                                                                                                                                                                                                                                                                                                                                                                                                                                                                                                                                                                                                                                                                                                                                                                    |
| the efforts of our government. The Co-Convener                                                                                                                                                                                                                                                                                                                                                                                                                                                                                                                                                                                                                                                                                                                                                                                                                                                                                                                                                                                                                                                                                                                                                                                                                                                                                                                                                                                                                                                                                                                                                                                                                                                                                                                                                                                                                                                                                                                                                                                                                                                                                 |
| the efforts of our government. The Co-Convence                                                                                                                                                                                                                                                                                                                                                                                                                                                                                                                                                                                                                                                                                                                                                                                                                                                                                                                                                                                                                                                                                                                                                                                                                                                                                                                                                                                                                                                                                                                                                                                                                                                                                                                                                                                                                                                                                                                                                                                                                                                                                 |
| The state of the s |
| Dr. Leena Rang gave vote of thanks in thrend.                                                                                                                                                                                                                                                                                                                                                                                                                                                                                                                                                                                                                                                                                                                                                                                                                                                                                                                                                                                                                                                                                                                                                                                                                                                                                                                                                                                                                                                                                                                                                                                                                                                                                                                                                                                                                                                                                                                                                                                                                                                                                  |
| Approximately 33 students joined through google                                                                                                                                                                                                                                                                                                                                                                                                                                                                                                                                                                                                                                                                                                                                                                                                                                                                                                                                                                                                                                                                                                                                                                                                                                                                                                                                                                                                                                                                                                                                                                                                                                                                                                                                                                                                                                                                                                                                                                                                                                                                                |
| Meet including 17 boys + 16 girls and 12 teachers                                                                                                                                                                                                                                                                                                                                                                                                                                                                                                                                                                                                                                                                                                                                                                                                                                                                                                                                                                                                                                                                                                                                                                                                                                                                                                                                                                                                                                                                                                                                                                                                                                                                                                                                                                                                                                                                                                                                                                                                                                                                              |
| Meet including 17 boys + 16 girls and 12 teachers<br>attended this lecture.                                                                                                                                                                                                                                                                                                                                                                                                                                                                                                                                                                                                                                                                                                                                                                                                                                                                                                                                                                                                                                                                                                                                                                                                                                                                                                                                                                                                                                                                                                                                                                                                                                                                                                                                                                                                                                                                                                                                                                                                                                                    |

## NOTICE

Date: 06/03/2021

It is for the information of all the students & staff members that Women Cell in

collaboration with N.S.S Unit is going to organise an online Extension Lecture on

Domestic Violence' on 08.03.2021 at 10 a.m. through Google Meet.