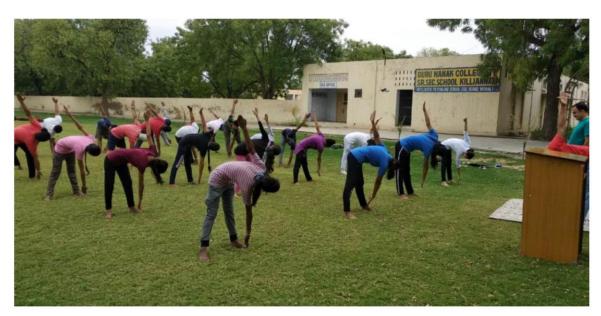

#### गुरु नानक कॉलेज में एन.एस.एस और एन.सी.सी कें स्वयंसेवकों ने ऑन लाईन योग दिवस मनाया

हबवाली(त्रिवेणी केसरी) गुरु नानक कॉलेज किलियांवाली की और से 7वें अंतर्राष्ट्रीय योग दिवस के अवसर पर एन.एस.एस और एन.सी.सी के स्वयंसेवकों और कैडेटों ने संयुक्त रूप से अपने घरों में रहते हुए विभिन्न योग आसन और प्राणायाम गतिविधियों का प्रदर्शन करके इस दिन को मनाया। यह गतिविधि पंजाब युनिवर्सिटी, चंडीगढ़ और बटालियन से प्राप्त हुए बताया कि वर्तमान समय में रूप से काम कर सकते हैं।

निर्देशों के अनुसार एन.एस.एस और एन.सी.सी द्वारा संयुक्त रूप से आयोजित की गई। छत्रों ने अपने परिवारों को योग करने और इसे जीवन भर अपनी दिनचर्या बनाने के लिए प्रोत्साहित किया।

एन.सी.सी सीटीओ प्रो. प्रिंस कर रहा है जिसमें योग उन्हें सिंगला और एन.एस.एस. मानसिक शांति पाने में मदद कर कार्यक्रम अधिकारी प्रो. आशीय सकता है और वे योग आसन और बायला ने विस्तृत जानकारी देते