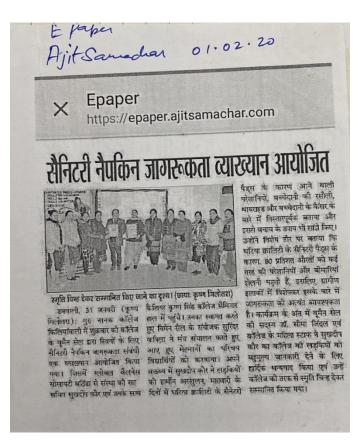

|



Postgraduate Multi Faculty Premier College

KILLIANWALI, DISTT. SRI MUKTSAR SAHIB (Pb.) - 151211 NAAC Accredited Grade "B"







Postgraduate Multi Faculty Premier College

KILLIANWALI, DISTT. SRI MUKTSAR SAHIB (Pb.) - 151211
NAAC Accredited Grade "B"





Postgraduate Multi Faculty Premier College

KILLIANWALI, DISTT. SRI MUKTSAR SAHIB (Pb.) - 151211 NAAC Accredited Grade "B"









Postgraduate Multi Faculty Premier College

KILLIANWALI, DISTT. SRI MUKTSAR SAHIB (Pb.) - 151211 NAAC Accredited Grade "B"

gnized by U.G.C. Under Section 2 (f) & 12 (B) & Permanently Affiliated to Panjab University Chandigarh

#### **Mother Language Day**

#### कॉलेज में पंजाबी भाषा और सभ्याचार : वर्तमान और भविष्य को लेकर प्रतियोगिताएं आयोजित

में भाषा को समृद्ध किया और फिर को भी बरकरार रखें। और बहुत सारे लोगों ने इसमें अपना नहीं मोड सकते।

उन्होंने कहा कि आज पंजाबी द्वितीय ने दूसरा स्थान, संदीप कौर सजीव रखें।

और भक्तों की रचनाओं ने आरंभ और पंजाबी भाषा के साथ संस्कृति किए गए।

पंजाबी सप्ताह मनाते हुए कॉलेज बनाया। पंजाबी भाषा के साथ करवाए गए। निबंध का विषय था संबंध है। इंसान की बोलीं, पहरावा, वर्तमान और भविष्य जिसमें 40 आध्यात्मिक जीवन जाच के सह

डबवाली (लहू को लाँ)गुरु नानक भाषा को