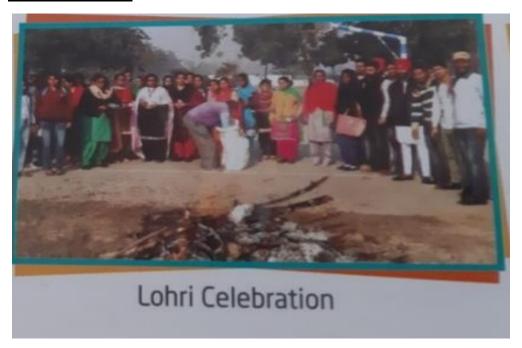

#### 1. Lohri Celebration

Postgraduate Multi Faculty Premier College

KILLIANWALI, DISTT. SRI MUKTSAR SAHIB (Pb.) - 151211 NAAC Accredited Grade "B"

Postgraduate Multi Faculty Premier College KILLIANWALI, DISTT. SRI MUKTSAR SAHIB (Pb.) - 151211