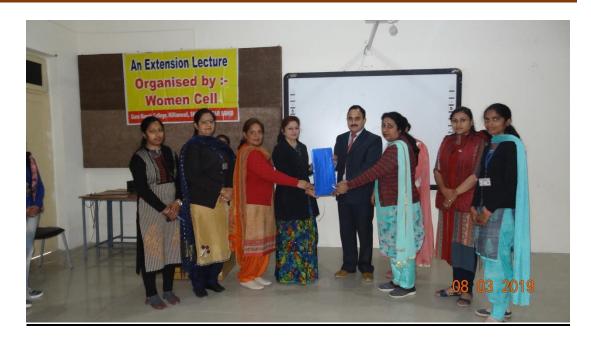

#### 4. International Women's Day

| An Online Extension Secture was organised by Women Cell in Callaberation Will N.S.S. unit on the topic "Domestic Violence" to Celebrate International Women's Day on 8th March 2021. This becline was arganised on Google Meet using lint "olze-yggs-vhs". Dr. Mandip kam Dhillon Senior Adwo cate Sessions Court Rathink was invited and Sent the invitation through Mail id-dhillonmkeidhu@gmail.com. Dr. Mandip kam Dhillon (Resource Person) pointed out the Clucial dole of Women by queting examples and thanked Groot for previding bleungs to Women for Survival of this world. Dr. Dhillon also pointed out and alluded the causes and consequences of less enrollment of guils in colucation about the Universal Dr. Dhillon was welcomed by Mrs. Survival worker of Domestic Vielence Madam Mandip kam Dhillon was welcomed by Mrs. Survival State of Domestic Vielence Madam Mandip kam Dhillon was welcomed by Mrs. Survival State of Domestic Vielence of Confidence and swaleness the women participation in our Country is less shan espected dispite the efforts of our government. The Co-Comment                                                                                                                                                                                                                                                                                                                                                                                                                                                                                                                                                                                                                                                                                                                                                                                                                                                                                                                                                                                                            |
|--------------------------------------------------------------------------------------------------------------------------------------------------------------------------------------------------------------------------------------------------------------------------------------------------------------------------------------------------------------------------------------------------------------------------------------------------------------------------------------------------------------------------------------------------------------------------------------------------------------------------------------------------------------------------------------------------------------------------------------------------------------------------------------------------------------------------------------------------------------------------------------------------------------------------------------------------------------------------------------------------------------------------------------------------------------------------------------------------------------------------------------------------------------------------------------------------------------------------------------------------------------------------------------------------------------------------------------------------------------------------------------------------------------------------------------------------------------------------------------------------------------------------------------------------------------------------------------------------------------------------------------------------------------------------------------------------------------------------------------------------------------------------------------------------------------------------------------------------------------------------------------------------------------------------------------------------------------------------------------------------------------------------------------------------------------------------------------------------------------------------------|
| unit on the topic "Domestic Viclence" to  Celekrate International Women's Day on  8th March 2021. This lecture was arganized on Google Meet using link "olze-ygge-vhs"  Dr. Mandip Kaur Shillon Senior Advo cate  Sessions Court Ratherds was invited and  Sent the invitation through Mail id-  dhillonmksidku@gmail.com. Dr. Mandip kaur  Shillon (Resource Person) pointed out the  Churial role of women by queting  examples and thanked Good for previding  blesungs to women for survival of this  world. Die Shillon also pointed out and  alluded the causes and consequences of  less enrollment of guils in education about  the struce and sesulte of Domestic Viclence  Madam Mandip kaur Shillon was welcomed  by Mrs. Jurinder Kapile Convenor Women Cell-  Principal Dr. Survival Light Thakur expressed  his views and said that due to lack of  Confidence and awareness the women participation  on our Country is lies than expected dispite  the efforts of our government. The Go-Convener                                                                                                                                                                                                                                                                                                                                                                                                                                                                                                                                                                                                                                                                                                                                                                                                                                                                                                                                                                                                                                                                                                               |
| unit on the topic "Domestic Viclence" to  Celekrate International Women's Day on  8th March 2021. This lecture was arganized on Google Meet using link "olze-ygge-vhs"  Dr. Mandip Kaur Shillon Senior Advo cate  Sessions Court Rathinds was invited and  Sent the invitation through Mail id-  dhillonmksidku@gmail.com. Dr. Mandip kaur  Shillon (Resource Person) pointed out the  Churial role of Women by queting  examples and thanked Good for previding  blesungs to Women for Survival of this  world. Die Shillon also pointed out and  alluded the causes and consequences of  less enrollment of guils in education about  the three and sesulte of Domestic Vielence  Madam Mandip kaur Shillon was welcomed  by Mrs. Jurinder Kapile Convener Women Cell-  Principal Dr. Jurinder Light Thakur expressed  his views and said that due to lack of  Confidence and awareness the women participation  on our Country is less than expected dispite  the efforts of our government. The Co-Convener                                                                                                                                                                                                                                                                                                                                                                                                                                                                                                                                                                                                                                                                                                                                                                                                                                                                                                                                                                                                                                                                                                                |
| celebrate International Women's Day on  8th March 2021. This beclure was arganized on Google Meet using link dze-ygga-vhs."  Dr. Mandip Kaur Dhillon Senior Advocate  Sessions Court Rathinds was invited and  Sent the invitation through Mail id-  dhillonmksidhu@gmail.com. Dr. Mandip kaur  Bhillon (Resource Person) pointed out the  Chucial tole of Women by queting  examples and thanked Good for previding  blessings to Women for Survival of this  world. Di. Dhillon also pointed out and  alluded the causes and consequences of  less enrollment of guils in colucation shout  the strives and sesulte of Domestic Vielence  Madam Mandip kaur Dhillon was welcomed  by Mrs. Survide Kapile Convener Women Cell-  Principal Dr. Survider Ligh Thakur expressed  his views and said that due to lack of  Confidence and awareness the women participation  on our Country is less than expected dispite  the efforts of our government. The Co-Convener                                                                                                                                                                                                                                                                                                                                                                                                                                                                                                                                                                                                                                                                                                                                                                                                                                                                                                                                                                                                                                                                                                                                                          |
| Celebrate International Womens Way of 8th March 2021. This becture was arganized on Google Meet using link "dze-yggs-Vhs"  Dr. Mandip kam Shillon Senior Advo cate  Serving Court Ratherds was invited and  Sent the invitation through Mail id-  dhillonmksidhua gmail. com. Dr. Mandip kam  Shillon (Resource Person) pointed out the  Chucial role of women by queting examples and thanked Grad for previding blessings to women for survival of this world. Dr. Shillon also pointed out and alluded the causes and consequences of less enrollment of guils in education about the usues and results of Domestic Viclence Madam Mandip kam Shillon was welcomed by Mrs. Survider Rapile Convener Women Cell. Plincepal Dr. Survider Soph Thakur expressed his views and said that due to lack of Confidence and awareness the women participation in our Country is less than expected despite the efforts of our government. The Co-Convener                                                                                                                                                                                                                                                                                                                                                                                                                                                                                                                                                                                                                                                                                                                                                                                                                                                                                                                                                                                                                                                                                                                                                                            |
| on Google Meet using link of 20 - yggs - vhe"  Dr. Mandip kane Dhillon Senior Adwo cate  Sessions Court Rathink was invited and  Sent the invitation through Mail id -  dhillonmksidhua gmail. com. Dr. Mandip kane  Shillon (Resource Person) pointed out the  Chicial role of Women by queting  examples and thanked Good for previding  blessings to Women for Survival of this  world. Dr. Dhillon also pointed out and  alluded the causes and consequences of  less enrollment of guils in colucation about  the usues and results of Domestic Viclence  Madam Mandip kane Dhillon was welcomed  by Mrs. Survider Kapile Convener Women Cell-  Principal Dr. Survider Soft Thaken expressed  his views and said that due to lack of  Confidence and awareness the women participation  in one Country is less than expected dispite  the efforts of one government. The Co-Convener                                                                                                                                                                                                                                                                                                                                                                                                                                                                                                                                                                                                                                                                                                                                                                                                                                                                                                                                                                                                                                                                                                                                                                                                                                      |
| On Google Meet using link objection of De Mandip have shillown Senior Advo cate Sessions lovet Rathinds was invited and sent the invitation through Mail id-dhillonmksidku@gmail.com. Dr. Mandip kand Shillon (Resource Person) pointed out the Clucial sole of women by queting examples and thanked Good for previding blessings to Women for survival of liss world. Dr. Shillon also pointed out and alluded the causes and consequences of less enrollment of guils in colucation about the Usive and sexulte of Domestic Violence Madam Mandip kan Shillon was welcomed by Mr. Survider Repile Convener Women Cellibrine pal Dr. Survider Sigh Thakur expressed his views and said that due to lack of Confidence and awareness the women participation in our Country is less than expected dispite                                                                                                                                                                                                                                                                                                                                                                                                                                                                                                                                                                                                                                                                                                                                                                                                                                                                                                                                                                                                                                                                                                                                                                                                                                                                                                                     |
| Sessions Court Rathinds was invited and Sessions Court Rathinds was invited and Session the invitation through Mail cid- Abillonmksidhuagmail.com. Dr. Mandip kaur Dhillon (Resource Person) pointed out the Clucial sole of women by quoting Examples and thanked Grad for previding blessings to women for survival of this world. Dr. Dhillon also pointed out and alluded the causes and consequences of less enrollment of guils in education about the clives and sesulte of Domestic Viclence Madam Mandip kaur Dhillon was welcomed by Mrs. Survider Kapile Convener Women Cell- Plinicipal Dr. Survider Sigh Thakur expressed his views and said that due to lack of Confidence and awareness the women participation in one Country is less than expected, despite                                                                                                                                                                                                                                                                                                                                                                                                                                                                                                                                                                                                                                                                                                                                                                                                                                                                                                                                                                                                                                                                                                                                                                                                                                                                                                                                                   |
| Sent the invitation through Mail id- dhillonmksidhuagmail.com. De Mandip kand Dhillon (Resonce Person) pointed out the Clucial role of women by queting examples and thanked Good for previding blessings to women for survival of this world. Die Shellon also pointed out and alluded the causes and consequences of less enrollment of guils in education about the clines and results of Domestic Viclence Madam Mandip kan Dhillon was welcomed by Mrs. Survider Repile Convener Women Cell- frincipal Die Survider Soft Thaker expressed his views and said that due to lack of Confidence and awareness the women participation in one Country is less than expected dispite the efforts of our government. The Co-Convener                                                                                                                                                                                                                                                                                                                                                                                                                                                                                                                                                                                                                                                                                                                                                                                                                                                                                                                                                                                                                                                                                                                                                                                                                                                                                                                                                                                             |
| Sent the invitation through March Col- dhillonmksidhu@gmail.com. De Mandip kand Dhillon (Resonce Person) pointed out the Clucial sole of women by queting examples and thanked Grood for previding blessings to women for survival of this world. Dr. Dhillon also pointed out and alluded the causes and consequences of less enrollment of guils in education about the views and results of Domestic Violence Madam Mandip kan Dhillon was welcomed by Mrs. Survide Kapile Convenor Women Cell- frincepal Dr. Survider Sigh Thakur expressed his views and said that due to lack of Confidence and awareness the women participation in our country is less than expected dispite the efforts of our government. The Co-Convener                                                                                                                                                                                                                                                                                                                                                                                                                                                                                                                                                                                                                                                                                                                                                                                                                                                                                                                                                                                                                                                                                                                                                                                                                                                                                                                                                                                            |
| Shillon (Resource Person) pointed out the Churial role of Women by queting examples and thanked Grod for previding blessings to Women for Survival of this world. Die Shellon also pointed out and alluded the causes and consequences of less enrollment of guils in colucation about the usual and sesults of Domestic Violence Madam Mandip kave Shellon was welcomed by Mrs. Inwinder Kapile Convener Women Cell-Princepal Di Juride Light Thaker expressed his views and said that due to lack of Confidence and awareness the women participation in one Country is less than expected dispite the efforts of one government. The Co-Convener                                                                                                                                                                                                                                                                                                                                                                                                                                                                                                                                                                                                                                                                                                                                                                                                                                                                                                                                                                                                                                                                                                                                                                                                                                                                                                                                                                                                                                                                            |
| Dhillon (Resource Person) pointed out the Clusial sole of Women by queting examples and thanked Grod for previding blessings to Women for Survival of Chis world. Die Dhellon also pointed out and alluded the causes and consequences of less enrollment of guils in education about the crime and results of Domestic Violence Madam Mandip kan Dhillon was welcomed by Mrs. Survider Kapile Convener Women Cell-frince pat Dr. Survider Kapile Convener Women Cell-frince pat Dr. Survider Kapile Convener Women Cell-frince and said that due to lack of Confidence and awareness the women participation in our Country is less than expected dispite                                                                                                                                                                                                                                                                                                                                                                                                                                                                                                                                                                                                                                                                                                                                                                                                                                                                                                                                                                                                                                                                                                                                                                                                                                                                                                                                                                                                                                                                     |
| Examples and thanked Grod for previding blessings to Women for Survival of this world. Die Dhellon also pointed out and alluded the causes and consequences of less enrollment of guils in education about the vince and results of Domestic Violence Madam Mandip kan Bhillon was welcomed by Mrs. Survider Kapile Convener Women Cell-Principal Dr. Survider Kapile Convener Women Cell-Principal Dr. Survider Sight Thaker expressed his views and said that due to lack of Confidence and awareness the women participation in our country is less than expected dispite                                                                                                                                                                                                                                                                                                                                                                                                                                                                                                                                                                                                                                                                                                                                                                                                                                                                                                                                                                                                                                                                                                                                                                                                                                                                                                                                                                                                                                                                                                                                                   |
| examples and thanked Groet for previding blessings to Women for Survival of this world. Die Dhellon also pointed out and alluded the causes and consequences of less enrollment of guils in education about the usues and results of Domestic Violence Madam Mandip kaus Dhellon was welcomed by Mrs. Insured Kapile Convener Women Cell- Principal Dr. Survider Sight Thakus enpressed his views and said that due to lack of Confidence and awareness the women participation in one country is less than expected despite. The efforts of our government. The Co-Convener                                                                                                                                                                                                                                                                                                                                                                                                                                                                                                                                                                                                                                                                                                                                                                                                                                                                                                                                                                                                                                                                                                                                                                                                                                                                                                                                                                                                                                                                                                                                                   |
| blessings to Women for Survival of this world. Dr. Dhillon also pointed out and alluded the causes and consequences of less enrollment of guils in education about the crimes and results of Domestic Viclence Madam Mandip kave Dhillon was welcomed by Mrs. Survider Kapile Convener Women Cell-frince pal Dr. Survider Sigh Thaken expressed his views and said that due to lack of confidence and awareness the women participation in our country is less than expected despite the efforts of our government. The Co-Convener                                                                                                                                                                                                                                                                                                                                                                                                                                                                                                                                                                                                                                                                                                                                                                                                                                                                                                                                                                                                                                                                                                                                                                                                                                                                                                                                                                                                                                                                                                                                                                                            |
| alluded the causes and consequences of  less enrollment of guils in education about  the vince and results of Domestic Violence  Madam Mandip kan Shillon was welcomed  by Mrs. Surinder Kapile Convener Women Cell-  Principal St. Surinder Sigh Thakur expressed  his views and said that due to lack of  Confidence and awareness the women participation  in one Country is less than expected despite  the efforts of our government. The Co-Convener                                                                                                                                                                                                                                                                                                                                                                                                                                                                                                                                                                                                                                                                                                                                                                                                                                                                                                                                                                                                                                                                                                                                                                                                                                                                                                                                                                                                                                                                                                                                                                                                                                                                     |
| less enrollment of guils in education about the usual and results of Domestic Viclence  Madam Mandip kane Dhillon was welcomed by Mrs. Surinder Kapile Convener Women Cell-  frincipal Dr. Surinder Sigh Thakur enpressed his views and said that due to lack of Confidence and awareness the women participation in our country is less than expected despite.  The efforts of our government. The Co-Convener                                                                                                                                                                                                                                                                                                                                                                                                                                                                                                                                                                                                                                                                                                                                                                                                                                                                                                                                                                                                                                                                                                                                                                                                                                                                                                                                                                                                                                                                                                                                                                                                                                                                                                                |
| Madam Mandip Kaur Dhillon was welcomed by Mrs. Surinder Kapile Convener Women Cell- frincipal Dr. Surinder Sigh Thakur expressed his views and said that due to lack of Confidence and awareness the women participation in one Country is less than expected dispite the efforts of our government. The Co-Convener                                                                                                                                                                                                                                                                                                                                                                                                                                                                                                                                                                                                                                                                                                                                                                                                                                                                                                                                                                                                                                                                                                                                                                                                                                                                                                                                                                                                                                                                                                                                                                                                                                                                                                                                                                                                           |
| Madam Mandip Kau Shellon was welcomed<br>by Mrs. Surinder Kapile Convenor Women Cell-<br>frincipal St. Surinder Sigh Thakur enpressed<br>his views and said that due to lack of<br>Confidence and awareness the women participation<br>in one Country is less than expected despite<br>the efforts of our government. The Co-Convener                                                                                                                                                                                                                                                                                                                                                                                                                                                                                                                                                                                                                                                                                                                                                                                                                                                                                                                                                                                                                                                                                                                                                                                                                                                                                                                                                                                                                                                                                                                                                                                                                                                                                                                                                                                          |
| fine pal St. Sunder Ligh Thaken expressed his views and said that due to lack of confidence and awareness the women participation in one country is less than expected dispite the efforts of our government. The co-convener                                                                                                                                                                                                                                                                                                                                                                                                                                                                                                                                                                                                                                                                                                                                                                                                                                                                                                                                                                                                                                                                                                                                                                                                                                                                                                                                                                                                                                                                                                                                                                                                                                                                                                                                                                                                                                                                                                  |
| finespal Dr. Sunder Ligh Thaken expressed<br>his views and said that due to lack of<br>Confidence and awareness the women participation<br>in one Country is less than expected despite<br>the efforts of our government. The Co-Convener                                                                                                                                                                                                                                                                                                                                                                                                                                                                                                                                                                                                                                                                                                                                                                                                                                                                                                                                                                                                                                                                                                                                                                                                                                                                                                                                                                                                                                                                                                                                                                                                                                                                                                                                                                                                                                                                                      |
| his views and said that due to lack of confidence and awareness the women participation in one country is less than expected despite the efforts of our government. The co-convener                                                                                                                                                                                                                                                                                                                                                                                                                                                                                                                                                                                                                                                                                                                                                                                                                                                                                                                                                                                                                                                                                                                                                                                                                                                                                                                                                                                                                                                                                                                                                                                                                                                                                                                                                                                                                                                                                                                                            |
| in one country is less than expected dispite the efforts of one government. The co-convener                                                                                                                                                                                                                                                                                                                                                                                                                                                                                                                                                                                                                                                                                                                                                                                                                                                                                                                                                                                                                                                                                                                                                                                                                                                                                                                                                                                                                                                                                                                                                                                                                                                                                                                                                                                                                                                                                                                                                                                                                                    |
| the efforts of our government. The Co-Convener                                                                                                                                                                                                                                                                                                                                                                                                                                                                                                                                                                                                                                                                                                                                                                                                                                                                                                                                                                                                                                                                                                                                                                                                                                                                                                                                                                                                                                                                                                                                                                                                                                                                                                                                                                                                                                                                                                                                                                                                                                                                                 |
| the efforts of our government. The Co-Convence                                                                                                                                                                                                                                                                                                                                                                                                                                                                                                                                                                                                                                                                                                                                                                                                                                                                                                                                                                                                                                                                                                                                                                                                                                                                                                                                                                                                                                                                                                                                                                                                                                                                                                                                                                                                                                                                                                                                                                                                                                                                                 |
| The state of the s |
| Dr. Leena Rang gave vote of thanks in thrend.                                                                                                                                                                                                                                                                                                                                                                                                                                                                                                                                                                                                                                                                                                                                                                                                                                                                                                                                                                                                                                                                                                                                                                                                                                                                                                                                                                                                                                                                                                                                                                                                                                                                                                                                                                                                                                                                                                                                                                                                                                                                                  |
| Approximately 33 students joined through google                                                                                                                                                                                                                                                                                                                                                                                                                                                                                                                                                                                                                                                                                                                                                                                                                                                                                                                                                                                                                                                                                                                                                                                                                                                                                                                                                                                                                                                                                                                                                                                                                                                                                                                                                                                                                                                                                                                                                                                                                                                                                |
| Meet including 17 boys + 16 girls and 12 teachers                                                                                                                                                                                                                                                                                                                                                                                                                                                                                                                                                                                                                                                                                                                                                                                                                                                                                                                                                                                                                                                                                                                                                                                                                                                                                                                                                                                                                                                                                                                                                                                                                                                                                                                                                                                                                                                                                                                                                                                                                                                                              |
| Meet including 17 boys + 16 girls and 12 teachers<br>attended this lecture.                                                                                                                                                                                                                                                                                                                                                                                                                                                                                                                                                                                                                                                                                                                                                                                                                                                                                                                                                                                                                                                                                                                                                                                                                                                                                                                                                                                                                                                                                                                                                                                                                                                                                                                                                                                                                                                                                                                                                                                                                                                    |