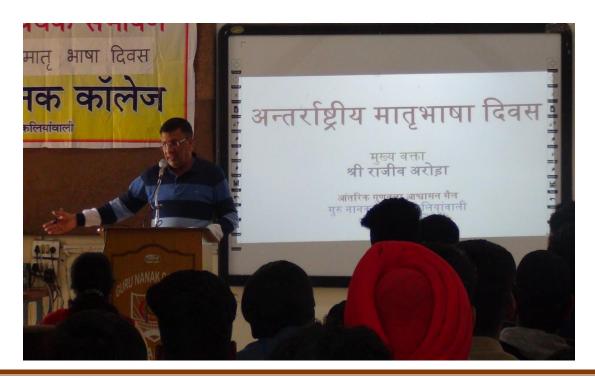

स्थान, संदीप कौर बीए भाग प्रथम ने तीसरा स्थान हासिल किया । विजयी विद्यार्थियों को उत्साहित करने के लिए सर्टिफिकेट भी जारी किए गए।

प्राचार्य डॉ. सुरेंद्र सिंह ठाकुर ने कॉलेज विद्यार्थियों को वधाई देते हुए कहा कि ऋष-मुनियों, कवियों, सूफी -संतों और सिख गुरुओं ने पंजावियों के जीवन जांच को गहरे अर्थ प्रदान किए हैं । सिक्खी ने दुनियावी और आध्यात्मिक जीवन जांच के सह -अस्तित्व की फिलासफी के जरिए पंजावी भाषा और संस्कृति को एक नया विस्तार दिया है । आवश्यकता है हम सचेत होकर पंजाबी भाषा और सम्यता के अस्तित्व को सजीव रखें ।



Postgraduate Multi Faculty Premier College KILLIANWALI, DISTT. SRI MUKTSAR SAHIB (Pb.) - 151211

NAAC Accredited Grade "B"

Recognized by U.G.C. Under Section 2 (f) & 12 (B) & Permanently Affiliated to Panjab University Chandigarh

#### 11. International Mother Language Day









Postgraduate Multi Faculty Premier College KILLIANWALI, DISTT. SRI MUKTSAR SAHIB (Pb.) - 151211

NAAC Accredited Grade "B"

Recognized by U.G.C. Under Section 2 (f) & 12 (B) & Permanently Affiliated to Panjab University Chandigarh

#### 12. Environment Awareness and Road Safety

| 1=                                        | 7-3-17 |
|-------------------------------------------|--------|
| MENDA                                     |        |
|                                           |        |
| - Regarding conduct of Lectures of Env. E | du     |
|                                           |        |
|                                           |        |
|                                           |        |
|                                           |        |
|