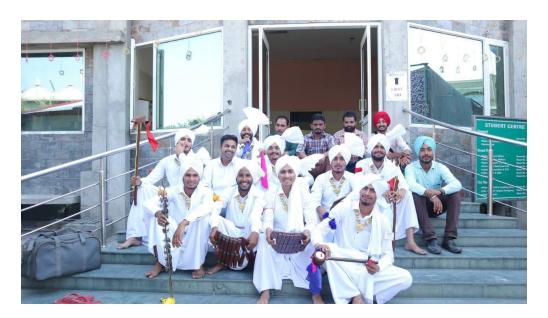

#### 6. <u>Teej</u>

Postgraduate Multi Faculty Premier College

KILLIANWALI, DISTT. SRI MUKTSAR SAHIB (Pb.) - 151211 NAAC Accredited Grade "B"

Postgraduate Multi Faculty Premier College KILLIANWALI, DISTT. SRI MUKTSAR SAHIB (Pb.) - 151211 NAAC Accredited Grade "B"