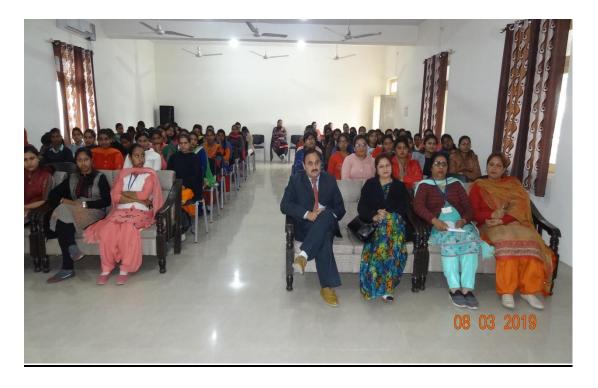

#### 4. International Women's Day

| An Online Extension Secture was organised by Women Cell in Callaberation Will N.S.S. unit on the topic "Domestic Violence" to Celebrate International Women's Day on 8th March 2021. This becline was arganised on Google Meet using lint "olze-yggs-vhs". Dr. Mandip kam Dhillon Senior Adwo cate Sessions Court Rathink was invited and Sent the invitation through Mail id-dhillonmkeidhu@gmail.com. Dr. Mandip kam Dhillon (Resource Person) pointed out the Clucial dole of Women by queting examples and thanked Groot for previding bleungs to Women for Survival of this world. Dr. Dhillon also pointed out and alluded the causes and consequences of less enrollment of guils in colucation about the Universal Dr. Dhillon was welcomed by Mrs. Survival worker of Domestic Vielence Madam Mandip kam Dhillon was welcomed by Mrs. Survival State of Domestic Vielence Madam Mandip kam Dhillon was welcomed by Mrs. Survival State of Domestic Vielence of Confidence and swaleness the women participation in our Country is less shan espected dispite the efforts of our government. The Co-Comment                                                                                                                                                                                                                                                                                                                                                                                                                                                                                                                                                                                                                                                                                                                                                                                                                                                                                                                                                                                                            |
|--------------------------------------------------------------------------------------------------------------------------------------------------------------------------------------------------------------------------------------------------------------------------------------------------------------------------------------------------------------------------------------------------------------------------------------------------------------------------------------------------------------------------------------------------------------------------------------------------------------------------------------------------------------------------------------------------------------------------------------------------------------------------------------------------------------------------------------------------------------------------------------------------------------------------------------------------------------------------------------------------------------------------------------------------------------------------------------------------------------------------------------------------------------------------------------------------------------------------------------------------------------------------------------------------------------------------------------------------------------------------------------------------------------------------------------------------------------------------------------------------------------------------------------------------------------------------------------------------------------------------------------------------------------------------------------------------------------------------------------------------------------------------------------------------------------------------------------------------------------------------------------------------------------------------------------------------------------------------------------------------------------------------------------------------------------------------------------------------------------------------------|
| unit on the topic "Domestic Viclence" to  Celekrate International Women's Day on  8th March 2021. This lecture was arganized on Google Meet using link "olze-ygge-vhs"  Dr. Mandip Kaur Shillon Senior Advo cate  Sessions Court Ratherds was invited and  Sent the invitation through Mail id-  dhillonmksidku@gmail.com. Dr. Mandip kaur  Shillon (Resource Person) pointed out the  Churial role of women by queting  examples and thanked Good for previding  blesungs to women for survival of this  world. Die Shillon also pointed out and  alluded the causes and consequences of  less enrollment of guils in education about  the struce and sesulte of Domestic Viclence  Madam Mandip kaur Shillon was welcomed  by Mrs. Jurinder Kapile Convenor Women Cell-  Principal Dr. Survival Light Thakur expressed  his views and said that due to lack of  Confidence and awareness the women participation  on our Country is lies than expected dispite  the efforts of our government. The Go-Convener                                                                                                                                                                                                                                                                                                                                                                                                                                                                                                                                                                                                                                                                                                                                                                                                                                                                                                                                                                                                                                                                                                               |
| unit on the topic "Domestic Viclence" to  Celekrate International Women's Day on  8th March 2021. This lecture was arganized on Google Meet using link "olze-ygge-vhs"  Dr. Mandip Kaur Shillon Senior Advo cate  Sessions Court Rathinds was invited and  Sent the invitation through Mail id-  dhillonmksidku@gmail.com. Dr. Mandip kaur  Shillon (Resource Person) pointed out the  Churial role of Women by queting  examples and thanked Good for previding  blesungs to Women for Survival of this  world. Die Shillon also pointed out and  alluded the causes and consequences of  less enrollment of guils in education about  the three and sesulte of Domestic Vielence  Madam Mandip kaur Shillon was welcomed  by Mrs. Jurinder Kapile Convener Women Cell-  Principal Dr. Jurinder Light Thakur expressed  his views and said that due to lack of  Confidence and awareness the women participation  on our Country is less than expected dispite  the efforts of our government. The Co-Convener                                                                                                                                                                                                                                                                                                                                                                                                                                                                                                                                                                                                                                                                                                                                                                                                                                                                                                                                                                                                                                                                                                                |
| celebrate International Women's Day on  8th March 2021. This beclure was arganized on Google Meet using link dze-ygga-vhs."  Dr. Mandip Kaur Dhillon Senior Advocate  Sessions Court Rathinds was invited and  Sent the invitation through Mail id-  dhillonmksidhu@gmail.com. Dr. Mandip kaur  Bhillon (Resource Person) pointed out the  Chucial tole of Women by queting  examples and thanked Good for previding  blessings to Women for Survival of this  world. Di. Dhillon also pointed out and  alluded the causes and consequences of  less enrollment of guils in colucation shout  the strives and sesulte of Domestic Vielence  Madam Mandip kaur Dhillon was welcomed  by Mrs. Survide Kapile Convener Women Cell-  Principal Dr. Survider Ligh Thakur expressed  his views and said that due to lack of  Confidence and awareness the women participation  on our Country is less than expected dispite  the efforts of our government. The Co-Convener                                                                                                                                                                                                                                                                                                                                                                                                                                                                                                                                                                                                                                                                                                                                                                                                                                                                                                                                                                                                                                                                                                                                                          |
| Celebrate International Womens Way of 8th March 2021. This becture was arganized on Google Meet using link "dze-yggs-Vhs"  Dr. Mandip kam Shillon Senior Advo cate  Serving Court Ratherds was invited and  Sent the invitation through Mail id-  dhillonmksidhua gmail. com. Dr. Mandip kam  Shillon (Resource Person) pointed out the  Chucial role of women by queting examples and thanked Grad for previding blessings to women for survival of this world. Dr. Shillon also pointed out and alluded the causes and consequences of less enrollment of guils in education about the usues and results of Domestic Viclence Madam Mandip kam Shillon was welcomed by Mrs. Survider Rapile Convener Women Cell. Plincepal Dr. Survider Soph Thakur expressed his views and said that due to lack of Confidence and awareness the women participation in our Country is less than expected despite the efforts of our government. The Co-Convener                                                                                                                                                                                                                                                                                                                                                                                                                                                                                                                                                                                                                                                                                                                                                                                                                                                                                                                                                                                                                                                                                                                                                                            |
| on Google Meet using link of 20 - yggs - vhe"  Dr. Mandip kane Dhillon Senior Adwo cate  Sessions Court Rathink was invited and  Sent the invitation through Mail id -  dhillonmksidhua gmail. com. Dr. Mandip kane  Shillon (Resource Person) pointed out the  Chicial role of Women by queting  examples and thanked Good for previding  blessings to Women for Survival of this  world. Dr. Dhillon also pointed out and  alluded the causes and consequences of  less enrollment of guils in colucation about  the usues and results of Domestic Viclence  Madam Mandip kane Dhillon was welcomed  by Mrs. Survider Kapile Convener Women Cell-  Principal Dr. Survider Soft Thaken expressed  his views and said that due to lack of  Confidence and awareness the women participation  in one Country is less than expected dispite  the efforts of one government. The Co-Convener                                                                                                                                                                                                                                                                                                                                                                                                                                                                                                                                                                                                                                                                                                                                                                                                                                                                                                                                                                                                                                                                                                                                                                                                                                      |
| On Google Meet using link objection of De Mandip have shillown Senior Advo cate Sessions lovet Rathinds was invited and sent the invitation through Mail id-dhillonmksidku@gmail.com. Dr. Mandip kand Shillon (Resource Person) pointed out the Clucial sole of women by queting examples and thanked Good for previding blessings to Women for survival of liss world. Dr. Shillon also pointed out and alluded the causes and consequences of less enrollment of guils in colucation about the Usive and sexulte of Domestic Violence Madam Mandip kan Shillon was welcomed by Mr. Survider Repile Convener Women Cellibrine pal Dr. Survider Sigh Thakur expressed his views and said that due to lack of Confidence and awareness the women participation in our Country is less than expected dispite                                                                                                                                                                                                                                                                                                                                                                                                                                                                                                                                                                                                                                                                                                                                                                                                                                                                                                                                                                                                                                                                                                                                                                                                                                                                                                                     |
| Sessions Court Rathinds was invited and Sessions Court Rathinds was invited and Session the invitation through Mail cid- Abillonmksidhuagmail.com. Dr. Mandip kaur Dhillon (Resource Person) pointed out the Clucial sole of women by quoting Examples and thanked Grad for previding blessings to women for survival of this world. Dr. Dhillon also pointed out and alluded the causes and consequences of less enrollment of guils in education about the clives and sesulte of Domestic Viclence Madam Mandip kaur Dhillon was welcomed by Mrs. Survider Kapile Convener Women Cell- Plinicipal Dr. Survider Sigh Thakur expressed his views and said that due to lack of Confidence and awareness the women participation in one Country is less than expected, despite                                                                                                                                                                                                                                                                                                                                                                                                                                                                                                                                                                                                                                                                                                                                                                                                                                                                                                                                                                                                                                                                                                                                                                                                                                                                                                                                                   |
| Sent the invitation through Mail id- dhillonmksidhuagmail.com. De Mandip kand Dhillon (Resonce Person) pointed out the Clucial role of women by queting examples and thanked Good for previding blessings to women for survival of this world. Die Shellon also pointed out and alluded the causes and consequences of less enrollment of guils in education about the clines and results of Domestic Viclence Madam Mandip kan Dhillon was welcomed by Mrs. Survider Repile Convener Women Cell- frincipal Die Survider Soft Thaker expressed his views and said that due to lack of Confidence and awareness the women participation in one Country is less than expected dispite the efforts of our government. The Co-Convener                                                                                                                                                                                                                                                                                                                                                                                                                                                                                                                                                                                                                                                                                                                                                                                                                                                                                                                                                                                                                                                                                                                                                                                                                                                                                                                                                                                             |
| Sent the invitation through March Col- dhillonmksidhu@gmail.com. De Mandip kand Dhillon (Resonce Person) pointed out the Clucial sole of women by queting examples and thanked Grood for previding blessings to women for survival of this world. Dr. Dhillon also pointed out and alluded the causes and consequences of less enrollment of guils in education about the views and results of Domestic Violence Madam Mandip kan Dhillon was welcomed by Mrs. Survide Kapile Convenor Women Cell- frincepal Dr. Survider Sigh Thakur expressed his views and said that due to lack of Confidence and awareness the women participation in our country is less than expected dispite the efforts of our government. The Co-Convener                                                                                                                                                                                                                                                                                                                                                                                                                                                                                                                                                                                                                                                                                                                                                                                                                                                                                                                                                                                                                                                                                                                                                                                                                                                                                                                                                                                            |
| Shillon (Resource Person) pointed out the Churial role of Women by queting examples and thanked Grod for previding blessings to Women for Survival of this world. Die Shellon also pointed out and alluded the causes and consequences of less enrollment of guils in colucation about the usual and sesults of Domestic Violence Madam Mandip kave Shellon was welcomed by Mrs. Inwinder Kapile Convener Women Cell-Princepal Di Juride Light Thaker expressed his views and said that due to lack of Confidence and awareness the women participation in one Country is less than expected dispite the efforts of one government. The Co-Convener                                                                                                                                                                                                                                                                                                                                                                                                                                                                                                                                                                                                                                                                                                                                                                                                                                                                                                                                                                                                                                                                                                                                                                                                                                                                                                                                                                                                                                                                            |
| Dhillon (Resource Person) pointed out the Clusial sole of Women by queting examples and thanked Grod for previding blessings to Women for Survival of Chis world. Die Dhellon also pointed out and alluded the causes and consequences of less enrollment of guils in education about the crime and results of Domestic Violence Madam Mandip kan Dhillon was welcomed by Mrs. Survider Kapile Convener Women Cell-frince pat Dr. Survider Kapile Convener Women Cell-frince pat Dr. Survider Kapile Convener Women Cell-frince and said that due to lack of Confidence and awareness the women participation in our Country is less than expected dispite                                                                                                                                                                                                                                                                                                                                                                                                                                                                                                                                                                                                                                                                                                                                                                                                                                                                                                                                                                                                                                                                                                                                                                                                                                                                                                                                                                                                                                                                     |
| Examples and thanked Grod for previding blessings to Women for Survival of this world. Die Dhellon also pointed out and alluded the causes and consequences of less enrollment of guils in education about the vince and results of Domestic Violence Madam Mandip kan Bhillon was welcomed by Mrs. Survider Kapile Convener Women Cell-Principal Dr. Survider Kapile Convener Women Cell-Principal Dr. Survider Sight Thaker expressed his views and said that due to lack of Confidence and awareness the women participation in our country is less than expected dispite                                                                                                                                                                                                                                                                                                                                                                                                                                                                                                                                                                                                                                                                                                                                                                                                                                                                                                                                                                                                                                                                                                                                                                                                                                                                                                                                                                                                                                                                                                                                                   |
| examples and thanked Groet for previding blessings to Women for Survival of this world. Die Dhellon also pointed out and alluded the causes and consequences of less enrollment of guils in education about the usues and results of Domestic Violence Madam Mandip kaus Dhellon was welcomed by Mrs. Insured Kapile Convener Women Cell- Principal Dr. Survider Sight Thakus enpressed his views and said that due to lack of Confidence and awareness the women participation in one country is less than expected despite. The efforts of our government. The Co-Convener                                                                                                                                                                                                                                                                                                                                                                                                                                                                                                                                                                                                                                                                                                                                                                                                                                                                                                                                                                                                                                                                                                                                                                                                                                                                                                                                                                                                                                                                                                                                                   |
| blessings to Women for Survival of this world. Dr. Dhillon also pointed out and alluded the causes and consequences of less enrollment of guils in education about the crimes and results of Domestic Viclence Madam Mandip kave Dhillon was welcomed by Mrs. Survider Kapile Convener Women Cell-frince pal Dr. Survider Sigh Thaken expressed his views and said that due to lack of confidence and awareness the women participation in our country is less than expected despite the efforts of our government. The Co-Convener                                                                                                                                                                                                                                                                                                                                                                                                                                                                                                                                                                                                                                                                                                                                                                                                                                                                                                                                                                                                                                                                                                                                                                                                                                                                                                                                                                                                                                                                                                                                                                                            |
| alluded the causes and consequences of  less enrollment of guils in education about  the vince and results of Domestic Violence  Madam Mandip kan Shillon was welcomed  by Mrs. Surinder Kapile Convener Women Cell-  Principal St. Surinder Sigh Thakur expressed  his views and said that due to lack of  Confidence and awareness the women participation  in one Country is less than expected despite  the efforts of our government. The Co-Convener                                                                                                                                                                                                                                                                                                                                                                                                                                                                                                                                                                                                                                                                                                                                                                                                                                                                                                                                                                                                                                                                                                                                                                                                                                                                                                                                                                                                                                                                                                                                                                                                                                                                     |
| less enrollment of guils in education about the usual and results of Domestic Viclence  Madam Mandip kane Dhillon was welcomed by Mrs. Surinder Kapile Convener Women Cell-  frincipal Dr. Surinder Sigh Thakur enpressed his views and said that due to lack of Confidence and awareness the women participation in our country is less than expected despite.  The efforts of our government. The Co-Convener                                                                                                                                                                                                                                                                                                                                                                                                                                                                                                                                                                                                                                                                                                                                                                                                                                                                                                                                                                                                                                                                                                                                                                                                                                                                                                                                                                                                                                                                                                                                                                                                                                                                                                                |
| Madam Mandip Kaur Dhillon was welcomed by Mrs. Surinder Kapile Convener Women Cell- frincipal Dr. Surinder Sigh Thakur expressed his views and said that due to lack of Confidence and awareness the women participation in one Country is less than expected dispite the efforts of our government. The Co-Convener                                                                                                                                                                                                                                                                                                                                                                                                                                                                                                                                                                                                                                                                                                                                                                                                                                                                                                                                                                                                                                                                                                                                                                                                                                                                                                                                                                                                                                                                                                                                                                                                                                                                                                                                                                                                           |
| Madam Mandip Kau Shellon was welcomed<br>by Mrs. Surinder Kapile Convenor Women Cell-<br>frincipal St. Surinder Sigh Thakur enpressed<br>his views and said that due to lack of<br>Confidence and awareness the women participation<br>in one Country is less than expected despite<br>the efforts of our government. The Co-Convener                                                                                                                                                                                                                                                                                                                                                                                                                                                                                                                                                                                                                                                                                                                                                                                                                                                                                                                                                                                                                                                                                                                                                                                                                                                                                                                                                                                                                                                                                                                                                                                                                                                                                                                                                                                          |
| fine pal St. Sunder Ligh Thaken expressed his views and said that due to lack of confidence and awareness the women participation in one country is less than expected dispite the efforts of our government. The co-convener                                                                                                                                                                                                                                                                                                                                                                                                                                                                                                                                                                                                                                                                                                                                                                                                                                                                                                                                                                                                                                                                                                                                                                                                                                                                                                                                                                                                                                                                                                                                                                                                                                                                                                                                                                                                                                                                                                  |
| finespal Dr. Sunder Ligh Thaken expressed<br>his views and said that due to lack of<br>Confidence and awareness the women participation<br>in one Country is less than expected despite<br>the efforts of our government. The Co-Convener                                                                                                                                                                                                                                                                                                                                                                                                                                                                                                                                                                                                                                                                                                                                                                                                                                                                                                                                                                                                                                                                                                                                                                                                                                                                                                                                                                                                                                                                                                                                                                                                                                                                                                                                                                                                                                                                                      |
| his views and said that due to lack of confidence and awareness the women participation in one country is less than expected despite the efforts of our government. The co-convener                                                                                                                                                                                                                                                                                                                                                                                                                                                                                                                                                                                                                                                                                                                                                                                                                                                                                                                                                                                                                                                                                                                                                                                                                                                                                                                                                                                                                                                                                                                                                                                                                                                                                                                                                                                                                                                                                                                                            |
| in one country is less than expected dispite the efforts of one government. The co-convener                                                                                                                                                                                                                                                                                                                                                                                                                                                                                                                                                                                                                                                                                                                                                                                                                                                                                                                                                                                                                                                                                                                                                                                                                                                                                                                                                                                                                                                                                                                                                                                                                                                                                                                                                                                                                                                                                                                                                                                                                                    |
| the efforts of our government. The Co-Convener                                                                                                                                                                                                                                                                                                                                                                                                                                                                                                                                                                                                                                                                                                                                                                                                                                                                                                                                                                                                                                                                                                                                                                                                                                                                                                                                                                                                                                                                                                                                                                                                                                                                                                                                                                                                                                                                                                                                                                                                                                                                                 |
| the efforts of our government. The Co-Convence                                                                                                                                                                                                                                                                                                                                                                                                                                                                                                                                                                                                                                                                                                                                                                                                                                                                                                                                                                                                                                                                                                                                                                                                                                                                                                                                                                                                                                                                                                                                                                                                                                                                                                                                                                                                                                                                                                                                                                                                                                                                                 |
| The state of the s |
| Dr. Leena Rang gave vote of thanks in thrend.                                                                                                                                                                                                                                                                                                                                                                                                                                                                                                                                                                                                                                                                                                                                                                                                                                                                                                                                                                                                                                                                                                                                                                                                                                                                                                                                                                                                                                                                                                                                                                                                                                                                                                                                                                                                                                                                                                                                                                                                                                                                                  |
| Approximately 33 students joined through google                                                                                                                                                                                                                                                                                                                                                                                                                                                                                                                                                                                                                                                                                                                                                                                                                                                                                                                                                                                                                                                                                                                                                                                                                                                                                                                                                                                                                                                                                                                                                                                                                                                                                                                                                                                                                                                                                                                                                                                                                                                                                |
| Meet including 17 boys + 16 girls and 12 teachers                                                                                                                                                                                                                                                                                                                                                                                                                                                                                                                                                                                                                                                                                                                                                                                                                                                                                                                                                                                                                                                                                                                                                                                                                                                                                                                                                                                                                                                                                                                                                                                                                                                                                                                                                                                                                                                                                                                                                                                                                                                                              |
| Meet including 17 boys + 16 girls and 12 teachers<br>attended this lecture.                                                                                                                                                                                                                                                                                                                                                                                                                                                                                                                                                                                                                                                                                                                                                                                                                                                                                                                                                                                                                                                                                                                                                                                                                                                                                                                                                                                                                                                                                                                                                                                                                                                                                                                                                                                                                                                                                                                                                                                                                                                    |