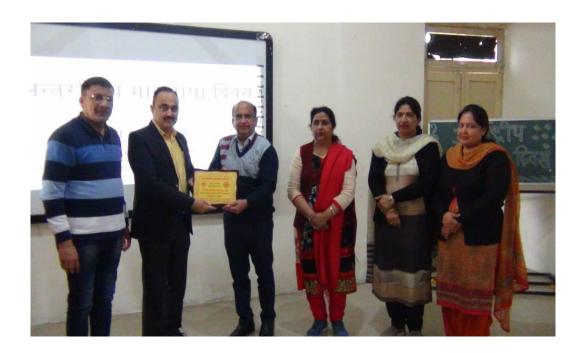

रा स्थान, संदीप कौर बीए भाग प्रथम ने तीसरा स्थान हासिल किया । विजयी विद्यार्थियों को उत्साहित करने के लिए सर्टिफिकेट भी जारी किए गए।

प्राचार्य डॉ. सुरेंद्र सिंह ठाकुर ने कॉलेज विद्यार्थियों को वधाई देते हुए कहा कि ऋष-मुनियों, कवियों, सूफी -संतों और सिख गुरुओं ने पंजावियों के जीवन जांच को गहरे अर्थ प्रदान किए हैं । सिक्खी ने दुनियावी और आध्यात्मिक जीवन जांच के सह -अस्तित्व की फिलासफी के जरिए पंजावी भाषा और संस्कृति को एक नया विस्तार दिया है । आवश्यकता है हम सचेत होकर पंजाबी भाषा और सम्यता के अस्तित्व को सजीव रखें ।



Postgraduate Multi Faculty Premier College KILLIANWALI, DISTT. SRI MUKTSAR SAHIB (Pb.) - 151211

NAAC Accredited Grade "B"

Recognized by U.G.C. Under Section 2 (f) & 12 (B) & Permanently Affiliated to Panjab University Chandigarh

#### 11. International Mother Language Day









Postgraduate Multi Faculty Premier College KILLIANWALI, DISTT. SRI MUKTSAR SAHIB (Pb.) - 151211

NAAC Accredited Grade "B"

Recognized by U.G.C. Under Section 2 (f) & 12 (B) & Permanently Affiliated to Panjab University Chandigarh

#### 12. Environment Awareness and Road Safety

| 1=                                        | 7-3-17 |
|-------------------------------------------|--------|
| MENDA                                     |        |
|                                           |        |
| - Regarding conduct of Lectures of Env. E | du     |
|                                           |        |
|                                           |        |
|                                           |        |
|                                           |        |
|