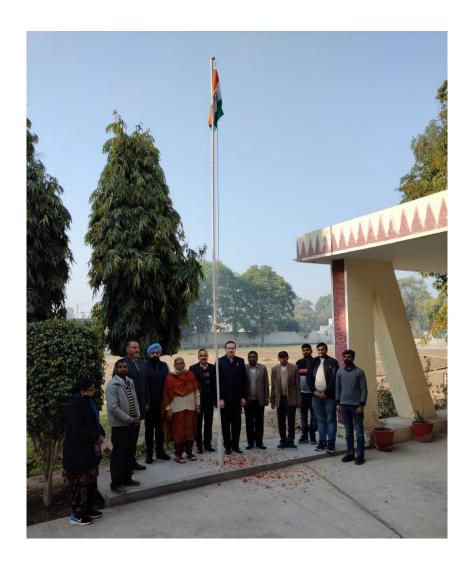

#### 3. Republic Day

Postgraduate Multi Faculty Premier College

KILLIANWALI, DISTT. SRI MUKTSAR SAHIB (Pb.) - 151211
NAAC Accredited Grade "B"

Recognized by U.G.C. Under Section 2 (f) & 12 (B) & Permanently Affiliated to Panjab University Chandigarh

## गुरुनानक कॉलेज में धूमधाम से मनाया गणतंत्र दिवस, फहराया ध्वज

पब्लिक मंच, डबवाली गुरु नानक कॉलेज किलियांवाली के 🗕 प्रांगण में 72 वां गणतंत्र दिवस मंगलवार को बड़ी धुमधाम से भनाया — गया । इस अवसर पर राष्ट्रीय ध्वज फहराने की रस्म कॉलेज प्रबंधन समिति के सदस्य पुष्पा जिंदल ने अटा की । उन्होंने इस राष्ट्रीय पर्व के इतिहास व महत्व पर रोशनी डालते हुए बताया कि गणतंत्र दिवस भारत का एक राष्ट्रीय पर्व है जो प्रति वर्ष 26 जनवरी को मनाया जाता है। इसी दिन सन् 1950 को भारत सरकार अधिनियम (एक्ट) (1935) को हटाकर भारत का संविधान लागू किया गया था १एक १वतन्त्र गणराज्य बनने और देश में कानून का राज स्थापित करने के लिए मंविधान को 26 नवम्बर 1949 को भारतीय संविधान सभा द्वारा अपनाया गया और 26 जनवरी 1950 को इसे एक होकतान्त्रक सरकार प्रणाली के