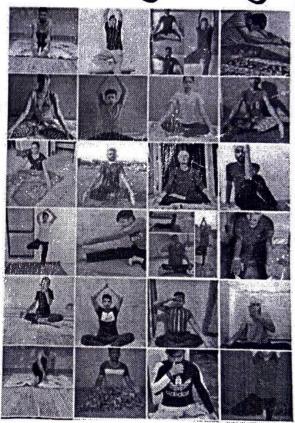

#### 5. International Yoga Day Celebration

#### गुरु नानक कॉलेज में एन.एस.एस और एन.सी.सी कें स्वयंसेवकों ने ऑन लाईन योग दिवस मनाया

हबवाली(त्रिवेणी केसरी) गुरु नानक कॉलेज किलियांवाली की और से 7वें अंतर्राष्ट्रीय योग दिवस के अवसर पर एन.एस.एस और एन.सी.सी के स्वयंसेवकों और कैडेटों ने संयुक्त रूप से अपने घरों में रहते हुए विभिन्न योग आसन और प्राणायाम गतिविधियों का प्रदर्शन करके इस दिन को मनाया। यह गतिविधि पंजाब युनिवर्सिटी, चंडीगढ़ और बटालियन से प्राप्त हुए बताया कि वर्तमान समय में रूप से काम कर सकते हैं।

निर्देशों के अनुसार एन.एस.एस और एन.सी.सी द्वारा संयुक्त रूप से आयोजित की गई। छत्रों ने अपने परिवारों को योग करने और इसे जीवन भर अपनी दिनचर्या बनाने के लिए प्रोत्साहित किया।

एन.सी.सी सीटीओ प्रो. प्रिंस कर रहा है जिसमें योग उन्हें सिंगला और एन.एस.एस. मानसिक शांति पाने में मदद कर कार्यक्रम अधिकारी प्रो. आशीय सकता है और वे योग आसन और बायला ने विस्तृत जानकारी देते

योग और स्वास्थ्य देखभाल प्रमुख हो रही है और यहां तक कि दुनिया भी इस बात से सहमत है कि योग वास्तव में शरीर की ताकत और मानसिक स्वास्थ्य को बनाए रखने में सहयक है। प्रधानाचार्य छूँ. सुरिंदर सिंह खकुर ने एन.एस.एस और एन.सी.सी. के प्रयासों की सरहता करते हुए इस तथ्य को समझया कि इमारा देश योग के क्षेत्र में विश्व गुरु बनने की ओर बद रहा है और सभी नागरिकों को अंतर्राष्ट्रीय योग दिवस की बधाई दी। उन्होंने आगे बताया कि कोरोनावायरस ने कई अन्य मानसिक बॉमारियों के साथ-साथ लोगों को अवसाद और चिंता में खल दिया है।

# योग के क्षेत्र में विश्व गुरु बनने की ओर बढ़ रहा है हमारा देश: सुरेंद्र ठाकुर

पविलक मंच, इववाली गुरु नानक कॉलेज किलियांवाली की और से 7वें अंतर्राष्ट्रीय योग दिवस के अवसर पर एन.एस.एस और एन.सी.सी के स्वयंसेवकों और कैडेटों ने संयुक्त रूप से अपने घरों में रहते हुए विभिन्न योग आसन और प्राणायाम गतिविधियों का प्रदर्शन कर्के इस दिन को मनाया। यह गतिविधि पंजाब युनिवर्सिटी, - चंद्रीगढ और बटालियन से प्राप्त निर्देशों के अनुसार एन.एस.एस और एन.सी.सी द्वारा संयुक्त रूप से आयोजित की गई। खत्रों ने अपने परिवारों को योग करने और इसे जीवन भर अपनी दिनवर्षा बनाने के लिए प्रोत्साहित किया।

एन.सी.सी सीटीओ प्रो. प्रिंस सिंगला और एन.एस.एस. कार्यक्रम अधिकारी प्रो. आशीष बाषला ने विस्तृत जानकारी देते हुए बताया कि वर्तमान समय में योग और स्वास्थ्य देखभाल प्रमुख हो रही है और यहां तक कि दुनिया भी इस बात से सहमत है कि योग वास्तव में शरीर की वाकत और मानसिक स्वास्थ्य को बनाए रखने में सहायक है।

प्रधानाचार्य औ, सरिष्ट सिंह अकूर ने एन.एस.एस और एन.सी.सी. के प्रवासों की सराहना करते हुए इस तथ्य की समझाया कि हमारा देश योग के क्षेत्र में विश्व गुरु बनने की ओर बढ़ रहा है और सभी नागरिकों को अंतर्राष्ट्रीय योग दिवस की बधाई दी। उन्होंने अगे बताया कि कोरोनावायरस ने कई अन्य मानसिक बीमारियों के साथ-साप लोगों को अवसाद और विता में ग्राल दिया है। घर से लगातार काम करना उनके सामाजिक जीवन को भी प्रभावित कर रहा है जिसमें योग उन्हें मानसिक शाँति पाने में मदद कर सकता है और वे योग आसन और प्राणायाम की मदद से ऊर्जावान रूप से काम कर सकते हैं।