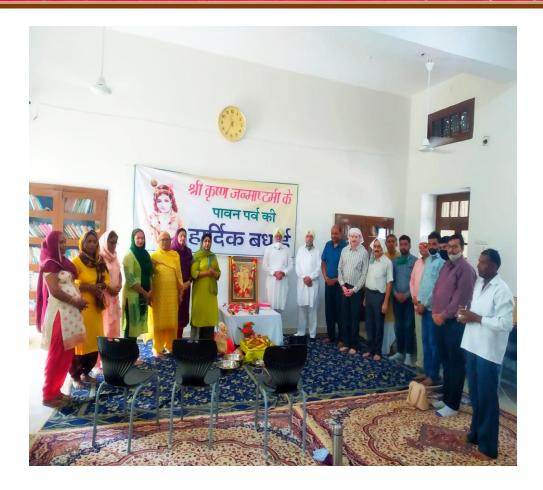

्र से मनाया गया।

उपस्थित कालेज प्रबंधन समिति वर्णित कर्म - सिद्धान्त पर रोशनी सर्चिव नीरज जिन्दल व प्रबंधन डालते हुए अपना कर्म करते रहने सनिति सदस्य कुलबोर इन्द्र सिंह का संदेश दिया। इस अवसर पर भारी ने भगवान श्रीकृष्ण को पुष्प कॉलेज का समस्त स्टाफ मौजूद अवल करते हुए उनके जीवन, था।

ने श्री कृष्ण जन्माष्टमी के शुभ इस अवसर पर विशेष तौर पर अवसर पर पवित्र ग्रंथ गीता में elichated Janam Fusium



# GURU NANAK COLLEGE Postgraduate Multi Faculty Premier College

KILLIANWALI, DISTT. SRI MUKTSAR SAHIB (Pb.) - 151211

NAAC Accredited Grade "B"





Postgraduate Multi Faculty Premier College

KILLIANWALI, DISTT. SRI MUKTSAR SAHIB (Pb.) - 151211 NAAC Accredited Grade "B"







Postgraduate Multi Faculty Premier College

KILLIANWALI, DISTT. SRI MUKTSAR SAHIB (Pb.) - 151211
NAAC Accredited Grade "B"





Postgraduate Multi Faculty Premier College

KILLIANWALI, DISTT. SRI MUKTSAR SAHIB (Pb.) - 151211 NAAC Accredited Grade "B"

gnized by U.G.C. Under Section 2 (f) & 12 (B) & Permanently Affiliated to Panjab Unive

# गुरु नानक कॉलेज में जन्माष्ट्रमी पर्व मनाया

इबवाली(लहु की ली)गुरु नानक कॉलेज में जन्माच्टमी का पर्व बड़ी धूमधाम से मनाया गया। इस अवसर पर विशेष पूजन में कालेज प्रबंधन समिति के अध्यक्ष मेजर (रिटा.) भूपिन्द्र इसिंह दिल्लों, उपाध्यक्ष गुरदयाल सिंह, सदस्य एडवोकेट महिन्द्र सिंह हेयर, कोषाध्यक्ष अमस्वीर सिंह, सचिव नीरज जिंदल एल्युमनी सदस्य सुरजीत सिंह बड्जोत, भारत भूषण वधवा, संजीव शाद विशेष तौर पर उपस्थित हुए।

पं. ओमप्रकाश द्वारा विधिवत पजन से कॉलेज ऑडिटोरियम में कार्यक्रम का शुभारंभ हुआ। मंच संचालन करते हुए प्रो. कपिला ने इस पर्व को मनाये जाने का इतिहास व महत्व प्रस्तुत



किया।