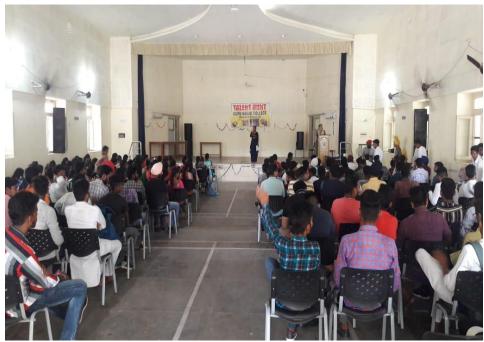

#### 5. International Yoga Day Celebration

#### गुरु नानक कॉलेज में एन.एस.एस और एन.सी.सी कें स्वयंसेवकों ने ऑन लाईन योग दिवस मनाया

हबवाली(त्रिवेणी केसरी) गुरु नानक कॉलेज किलियांवाली की और से 7वें अंतर्राष्ट्रीय योग दिवस के अवसर पर एन.एस.एस और एन.सी.सी के स्वयंसेवकों और कैडेटों ने संयुक्त रूप से अपने घरों में रहते हुए विभिन्न योग आसन और प्राणायाम गतिविधियों का प्रदर्शन करके इस दिन को मनाया। यह गतिविधि पंजाब युनिवर्सिटी, चंडीगढ़ और बटालियन से प्राप्त हुए बताया कि वर्तमान समय में रूप से काम कर सकते हैं।