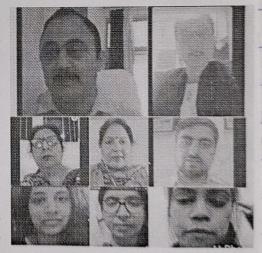

#### Dabwalinews.com

गुरु नानक कॉलेज किलियांवाली में प्रिंसिपल डॉ. सुरेंद्र सिंह ठाकुर के प्रभावी नेतृत्व में संयुक्त रूप से महिला सेत और एन.एस.एस. इकाई ने आज अंतर्राष्ट्रीय महिला दिवस के उपलक्ष्य में घरेलू हिंसा विषय पर एक ऑनलाइन विस्तार व्याख्यान का आयोजन

एन.एस.एस. प्रभारी आशीष बागला ने अंतर्राष्ट्रीय महिला दिवस के अवसर पर सभी को बधाई दी और समाज में महिलाओं की उल्लेखनीय भूमिका के लिए सम्मान दिखाया। महिला सेल संयोजक मैडम सुरिंदर कपिला ने मुख्य अतिथि का परिचय दिया और मुख्य विषय का संक्षिप्त परिचय दिया। व्याख्यान शुरू करते हुए सत्र न्यायालय बठिंडा से विरष्ट अधिवक्ता डॉ. मनदीप कौर ढिल्लों ने सभी को अंतर्राष्ट्रीय महिला दिवस की बधाई दी और कहा कि महिलाएँ समाज में एक महत्वपूर्ण भूमिका निभाती हैं। डॉ. मनदीप कौर ढिल्लों ने घरेलू हिंसा के मुद्दों और परिणामों के बारे में विस्तृत जानकारी दी और महिलाओं की भूमिका को समझाने के लिए उदाहरण दिए। उन्होंने बताया कि यह भगवान का आशीर्वाद है कि इस दुनिया के अस्तित्व में महिलाओं का बड़ा

योगदान है। उन्होंने कुछ सामाजिक कारकों के कारण कुछ क्षेत्रों में बालिका शिक्षा और सशक्तिकरण की कमी के बारे में बताया। प्रिंसिपल डॉ. सुरिंदर सिंह ठाकुर ने अपने विचार व्यक्त किए और कहा कि सरकार महिला सशक्तीकरण और समान भागीदारी को बढ़ावा देने के लिए पूरी कोशिश कर रही है लेकिन आत्मविश्वास की कमी और जागरूकता की कमी के कारण महिलाओं की भागीदारी उम्मीद से कम है। अंत में महिला सेल सह-संयोजक डॉ. सीमा जिंदल ने सभी का धन्यवाद किया और हमारे समाज में महिलाओं की बेहतरी की कामना की।