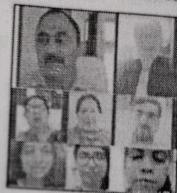

## डबवाली केसरी

हबवाली। गृह नानक कालेज वितिवांकाली में विकास ज सुरेंद्र विक्र सामूर के प्रभावी नेतृत्व में मंतृत स्थ से मीला मेल और प्रमुख्यापम् इसर्व ने अंतर्गर्द्धव महिला दिवस के उपनक्त में चरेल दिस्स विषय पर एक औनस्थान विस्तार व्याख्यान का आयोजन किया। एनएसएस प्रभारी आसीप बागला ने अंतरांष्ट्रीय महिला दिवस के अवसर पर सभी को करते हैं और समात्र में महिलाओं की अवेदानीय भूगिका के लिए सम्पन दिखाया। महिला सेल संयोजक मेहम स्वीदर करिस्स ने मुख्य अविशेष का परिचय दिया और मक्षा विषय का संवित्त चरित्र दिया। व्याख्यान शुरू करते हर सह न्यापालय बढिजा से वरिष्ठ आध्यस्य औं मनदीप कीर विक्रो में सभी को आंतर्राष्ट्रीय महिला दिवस की बचाई दी और कहा कि भक्तिकारं सम्बन में एक महत्वपूर्ण भूभिका निभाती है। खें, मनदीप कोर डिक्कों ने परेल हिंसा के मही और परिणामों के बारे में विस्तृत जानकारी से और महिलाओं की धामका को समझने के लिए

उद्यारण दिए। उन्होंने बताया कि यह भगवान का आशीवांद है कि इस दुनिया के अस्तित्व में महिलाओं का बहु योगदान है। उन्होंने कुछ सामाजिक कारतों के कारण कुछ क्षेत्रों में व्यक्तिका जिला और सर्वाकरण की कमी के बारे में बनाया। विस्थित थी, सुरिवा विक उत्तर ने अपने विकास आक किए और कहा कि सरकार महिला सराकीकरण और समान भागीयारी को बढ़ावा देने के लिए पूरी कोशिश कर रही है लेकिन आत्पविश्वास की कमी और जागहकता की कमी के कारण महिलाओं की भागीदारी उम्मीद से कम है। अंत में महिला सेल सह-संयोजक खें, सीमा जिंदल ने सभी का धनवाद विचा और हमारे समाज में महिलाओं की बेहतरी की कामना को।