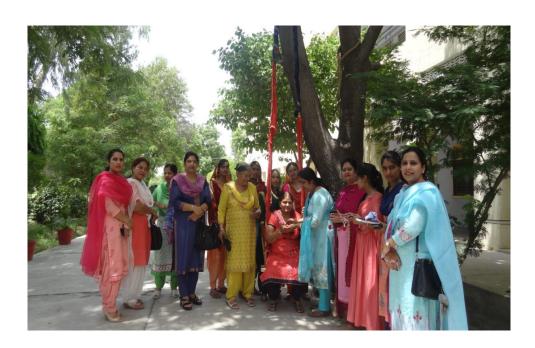

#### 6. <u>Teej</u>

Postgraduate Multi Faculty Premier College

KILLIANWALI, DISTT. SRI MUKTSAR SAHIB (Pb.) - 151211 NAAC Accredited Grade "B"

Postgraduate Multi Faculty Premier College KILLIANWALI, DISTT. SRI MUKTSAR SAHIB (Pb.) - 151211 NAAC Accredited Grade "B"