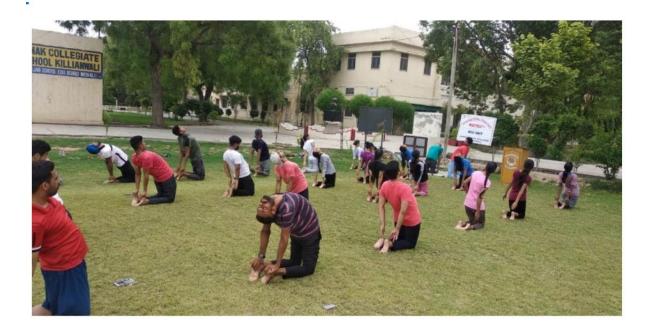

#### गुरु नानक कॉलेज में एन.एस.एस और एन.सी.सी कें स्वयंसेवकों ने ऑन लाईन योग दिवस मनाया

हबवाली(त्रिवेणी केसरी) गुरु नानक कॉलेज किलियांवाली की और से 7वें अंतर्राष्ट्रीय योग दिवस के अवसर पर एन.एस.एस और एन.सी.सी के स्वयंसेवकों और कैडेटों ने संयुक्त रूप से अपने घरों में रहते हुए विभिन्न योग आसन और प्राणायाम गतिविधियों का प्रदर्शन करके इस दिन को मनाया। यह गतिविधि पंजाब युनिवर्सिटी, चंडीगढ़ और बटालियन से प्राप्त हुए बताया कि वर्तमान समय में रूप से काम कर सकते हैं।

निर्देशों के अनुसार एन.एस.एस और एन.सी.सी द्वारा संयुक्त रूप से आयोजित की गई। छत्रों ने अपने परिवारों को योग करने और इसे जीवन भर अपनी दिनचर्या बनाने के लिए प्रोत्साहित किया।

एन.सी.सी सीटीओ प्रो. प्रिंस कर रहा है जिसमें योग उन्हें सिंगला और एन.एस.एस. मानसिक शांति पाने में मदद कर कार्यक्रम अधिकारी प्रो. आशीय सकता है और वे योग आसन और बायला ने विस्तृत जानकारी देते

योग और स्वास्थ्य देखभाल प्रमुख हो रही है और यहां तक कि दुनिया भी इस बात से सहमत है कि योग वास्तव में शरीर की ताकत और मानसिक स्वास्थ्य को बनाए रखने में सहयक है। प्रधानाचार्य छूँ. सुरिंदर सिंह खकुर ने एन.एस.एस और एन.सी.सी. के प्रयासों की सरहता करते हुए इस तथ्य को समझया कि इमारा देश योग के क्षेत्र में विश्व गुरु बनने की ओर बद रहा है और सभी नागरिकों को अंतर्राष्ट्रीय योग दिवस की बधाई दी। उन्होंने आगे बताया कि कोरोनावायरस ने कई अन्य मानसिक बॉमारियों के साथ-साथ लोगों को अवसाद और चिंता में खल दिया है।