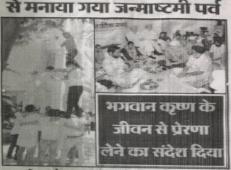

उपस्थित हुए।

पंडित ओमप्रकाश द्वारा विधिवत पूजन से कालंक आंडिटोरियम में कार्यक्रम का शुभारंभ हुआ। मंच संचालन करते हुए प्रो. कपिला ने इस प्रका को मनाये जाने का इतिहास व महत्व प्रस्तुत किया। विद्यार्थियों द्वारा श्री कृष्ण के जीवन, सिद्धांतों व राशाओं से संबंधित भजन व प्रस्तुतियां दी गई जिसमें मटको जोड़ने की रस्म प्रमुख थी।

इस अवसर पर अपने संबोधन में मेजर ढिब्बों ने भारत को तीज त्योहारों व पवों को देश बताया व सभी पवों को आपसी सदभाव में मनाने की अपील की । श्री

निर्मात का अपाल का । त्रा जिंदल ने श्री कृष्ण अन्माष्टमी पर्व की वधाई सबको देते हुए भगवान कृष्ण के जीवन से ग्रेरणा लेने का संदेश दिया। प्रिंसीपल डॉ. सुर्रेंद्र शक्रुर ने पवित्र ग्रंथ गीता व उसके कर्म सिद्धांत को अनुसरणीय बताया। कार्यक्रम का अंत विद्यार्थियों को प्रसाद वितरण से गुरु नानक जॉलेज में धूमधाम से मनाया गया जन्माष्टमी पर्व



डबबाली एक्सप्रेस। पुर नानक कॉलेज फिलियांत्राली में हर वर्ष की तरह सुक्रकार को बन्सारमी का पर्व कड़ी धुस्त्रास को बनावा गया। इस अवसर पर विशेष पुजन में कालेज प्रवधन समिति के अध्यक्ष रिट्टायड मेजर सरदार

भागा प्रशास अवस्था सुम्याम सं मनाया गया इस अवस्य पर विशेष पूजन में कारोज प्रबंधन समिति के अध्यक्ष रिट्याव्य मेजर सरदार भूपिन्दर सिंह विद्यों, उपाध्यक्ष सरदार गुरदबाल सिंह, सदस्य ऐडवोंकेट सरदार महिन्दर सिंह हैयर, कोष्याच्यक सरदार अमरजीर सिंह, सचिव नीरज जिदल एल्युमनी सडस्य मुरजीत सिंह बहुजीत, भारत भूषण वर्धना, संजीय शाद आदि विशेष तौर पर उपस्थित लुए।

उत्तरस्थत हुए। पहित ओमण हिंह हारा विधिवत ए॰ के हैं के किन्द्रितिका में कार्यक्रम का शुनारभ हुआ। मंच संचालन करते हुए प्रोफेसर करिएला

ने इस पर्थ को मनाये जाने का इरिलंदस व महत्व प्रस्तुत किया। विद्यार्थियों द्वारा श्री कृष्ण के जीवन, स्रिद्धांती व