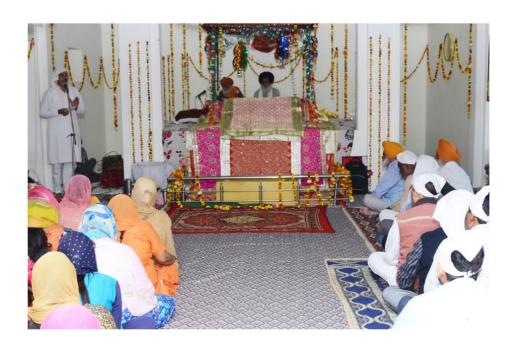

|
| S) N. Bell - A.B.                                                                                |



Postgraduate Multi Faculty Premier College KILLIANWALI, DISTT. SRI MUKTSAR SAHIB (Pb.) - 151211

NAAC Accredited Grade "B"

Recognized by U.G.C. Under Section 2 (f) & 12 (B) & Permanently Affiliated to Panjab University Chandigarh

#### 13. Talent Hunt







Postgraduate Multi Faculty Premier College KILLIANWALI, DISTT. SRI MUKTSAR SAHIB (Pb.) - 151211

NAAC Accredited Grade "B"

Recognized by U.G.C. Under Section 2 (f) & 12 (B) & Permanently Affiliated to Panjab University Chandigarh

#### 14. Gurpurab Celebration







Postgraduate Multi Faculty Premier College

KILLIANWALI, DISTT. SRI MUKTSAR SAHIB (Pb.) - 151211 NAAC Accredited Grade "B"







Postgraduate Multi Faculty Premier College

KILLIANWALI, DISTT. SRI MUKTSAR SAHIB (Pb.) - 151211
NAAC Accredited Grade "B"

Recognized by U.G.C. Under Section 2 (f) & 12 (B) & Permanently Affiliated to Panjab University Chandigarh

#### 15. Model Code of Ethics for Students

#### MODEL CODE OF CONDUCT

Discipline is the key to success. A student is required to abide by the rules and always remain in discipline while pursuing studies and getting trained in the art of living. Every student must strive to:-

- 1. Contribute actively to create congenial atmosphere in the college.
- Show courtesy and decency of behaviour to all the teachers, non teaching employees and fellow college students especially to airls.
- Always keep his/her college identity Card with him/her, failing which the s