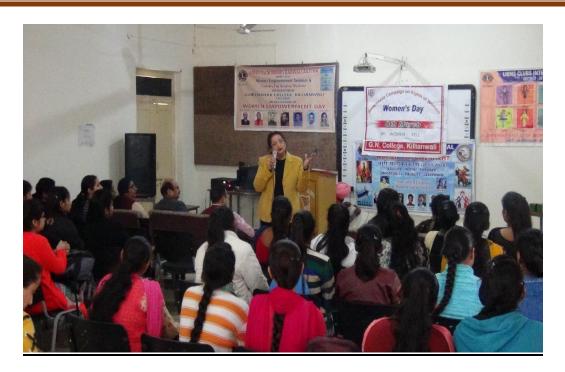

## NOTICE

Date: 06/03/2021

It is for the information of all the students & staff members that Women Cell in

collaboration with N.S.S Unit is going to organise an online Extension Lecture on

Domestic Violence' on 08.03.2021 at 10 a.m. through Google Meet.

# 'घरेलू हिंसा' विषय पर ऑनलाइन त्याख्यान आयोजित

## डबवाली केसरी

हबवाली। गृह नानक कालेज वितिवांकाली में विकास ज सुरेंद्र विक्र सामूर के प्रभावी नेतृत्व में मंतृत स्थ से मीला मेल और प्रमुख्यापम् इसर्व ने अंतर्गर्द्धव महिला दिवस के उपनक्त में चरेल दिस्स विषय पर एक औनस्थान विस्तार व्याख्यान का आयोजन किया। एनएसएस प्रभारी आसीप बागला ने अंतरांष्ट्रीय महिला दिवस के अवसर पर सभी को करते हैं और समात्र में महिलाओं की अवेदानीय भूगिका के लिए सम्पन दिखाया। महिला सेल संयोजक मेहम स्वीदर करिस्स ने मुख्य अविशेष का परिचय दिया और मक्षा विषय का संवित्त चरित्र दिया। व्याख्यान शुरू करते हर सह न्यापालय बढिजा से वरिष्ठ आध्यस्य औं मनदीप कीर विक्रो में सभी को आंतर्राष्ट्रीय महिला दिवस की बचाई दी और कहा कि भक्तिकारं सम्बन में एक महत्वपूर्ण भूभिका निभाती है। खें, मनदीप कोर डिक्कों ने परेल हिंसा के मही और परिणामों के बारे में विस्तृत जानकारी से और महिलाओं की धामका को समझने के लिए

उद्यारण दिए। उन्होंने बताया कि यह भगवान का आशीवांद है कि इस दुनिया के अस्तित्व में महिलाओं का बहु योगदान है। उन्होंने कुछ सामाजिक कारतों के कारण कुछ क्षेत्रों में व्यक्तिका जिला और सर्वाकरण की कमी के बारे में बनाया। विस्थित थी, सुरिवा विक उत्तर ने अपने विकास आक किए और कहा कि सरकार महिला सराकीकरण और समान भागीयारी को बढ़ावा देने के लिए पूरी कोशिश कर रही है लेकिन आत्पविश्वास की कमी और जागहकता की कमी के कारण महिलाओं की भागीदारी उम्मीद से कम है। अंत में महिला सेल सह-संयोजक खें, सीमा जिंदल ने सभी का धनवाद विचा और हमारे समाज में महिलाओं की बेहतरी की कामना को।