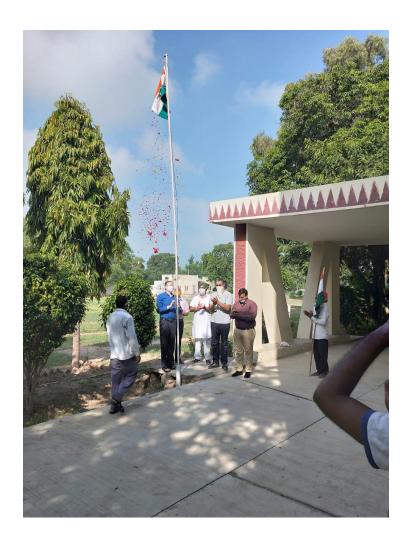

#### 3. Republic Day

Postgraduate Multi Faculty Premier College

KILLIANWALI, DISTT. SRI MUKTSAR SAHIB (Pb.) - 151211
NAAC Accredited Grade "B"

Recognized by U.G.C. Under Section 2 (f) & 12 (B) & Permanently Affiliated to Panjab University Chandigarh

## गुरुनानक कॉलेज में धूमधाम से मनाया गणतंत्र दिवस, फहराया ध्वज

पब्लिक मंच, डबवाली गुरु नानक कॉलेज किलियांवाली के 🗕 प्रांगण में 72 वां गणतंत्र दिवस मंगलवार को बड़ी धुमधाम से भनाया — गया । इस अवसर पर राष्ट्रीय ध्वज फहराने की रस्म कॉलेज प्रबंधन समिति के सदस्य पुष्पा जिंदल ने अटा की । उन्होंने इस राष्ट्रीय पर्व के इतिहास व महत्व पर रोशनी डालते हुए बताया कि गणतंत्र दिवस भारत का एक राष्ट्रीय पर्व है जो प्रति वर्ष 26 जनवरी को मनाया जाता है। इसी दिन सन् 1950 को भारत सरकार अधिनियम (एक्ट) (1935) को हटाकर भारत का संविधान लागू किया गया था १एक १वतन्त्र गणराज्य बनने और देश में कानून का राज स्थापित करने के लिए मंविधान को 26 नवम्बर 1949 को भारतीय संविधान सभा द्वारा अपनाया गया और 26 जनवरी 1950 को इसे एक होकतान्त्रक सरकार प्रणाली के

साथ लागु किया गया था। इस मीके पर कॉलेज प्रबंधन समिति के सचिव श्री नीरज जिंदल ने खुशी व्यक्त करते हुए बताया कि पिछले साल भारतीय वायु सेना में शामिल राफेल लड़ाक् जेट पहली बार परेड में भाग ले रहे हैं। उन्होंने देश में चल रही महामारी से बचने के लिए सरकार द्वारा किये जा रहे प्रयासों की सरहाना की ।इस संदर्भ में विस्तृत जानकारी देते हुए कॉलेज प्रिंसिपल डॉ. सुरेन्द्र सिंह ठाकुर ने बताया कि कोविड-19 महामारी के चलते देश के वैज्ञानिको द्वारा तयार की गई वैक्सोन जिसने हमे सुरक्षा प्रदान की है जोकि एक प्रशनसनीय कार्य है। इस अवसर पर हंसराज, डॉ. महेश वंसल, डॉ. कलविंदर सिंह संधू, त्री सुखपाल सिंह भाटी, एनसीसी एकड़ प्रिंस सिंगला, असिस्टेंट हो, मानिक जिंदल व टीचिंग व नॉन टीचिंग स्टाफ उपस्थित था