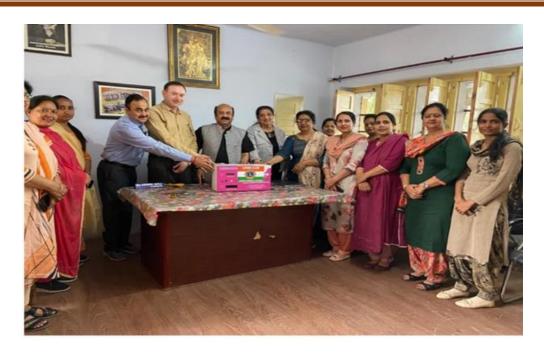

|



Postgraduate Multi Faculty Premier College

KILLIANWALI, DISTT. SRI MUKTSAR SAHIB (Pb.) - 151211 NAAC Accredited Grade "B"







Postgraduate Multi Faculty Premier College

KILLIANWALI, DISTT. SRI MUKTSAR SAHIB (Pb.) - 151211
NAAC Accredited Grade "B"





Postgraduate Multi Faculty Premier College

KILLIANWALI, DISTT. SRI MUKTSAR SAHIB (Pb.) - 151211 NAAC Accredited Grade "B"









Postgraduate Multi Faculty Premier College

KILLIANWALI, DISTT. SRI MUKTSAR SAHIB (Pb.) - 151211 NAAC Accredited Grade "B"

gnized by U.G.C. Under Section 2 (f) & 12 (B) & Permanently Affiliated to Panjab University Chandigarh

#### **Mother Language Day**

#### कॉलेज में पंजाबी भाषा और सभ्याचार : वर्तमान और भविष्य को लेकर प्रतियोगिताएं आयोजित

में भाषा को समृद्ध किया और फिर को भी बरकरार रखें। और बहुत सारे लोगों ने इसमें अपना नहीं मोड सकते।

उन्होंने कहा कि आज पंजाबी द्वितीय ने दूसरा स्थान, संदीप कौर सजीव रखें।

और भक्तों की रचनाओं ने आरंभ और पंजाबी भाषा के साथ संस्कृति किए गए।

पंजाबी सप्ताह मनाते हुए कॉलेज बनाया। पंजाबी भाषा के साथ करवाए गए। निबंध का विषय था संबंध है। इंसान की बोलीं, पहरावा, वर्तमान और भविष्य जिसमें 40 आध्यात्मिक जीवन जाच के सह

डबवाली (लहू को लाँ)गुरु नानक भाषा