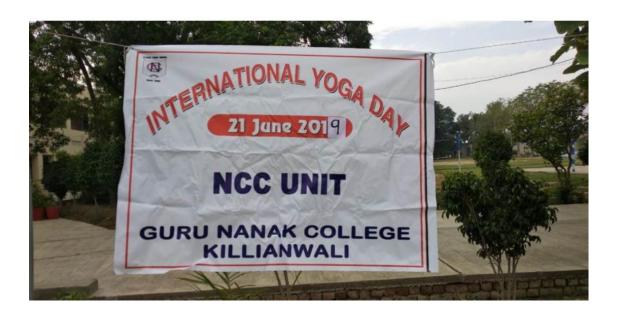

#### 5. International Yoga Day Celebration

#### गुरु नानक कॉलेज में एन.एस.एस और एन.सी.सी कें स्वयंसेवकों ने ऑन लाईन योग दिवस मनाया

हबवाली(त्रिवेणी केसरी) गुरु नानक कॉलेज किलियांवाली की और से 7वें अंतर्राष्ट्रीय योग दिवस के अवसर पर एन.एस.एस और एन.सी.सी के स्वयंसेवकों और कैडेटों ने संयुक्त रूप से अपने घरों में रहते हुए विभिन्न योग आसन और प्राणायाम गतिविधियों का प्रदर्शन करके इस दिन को मनाया। यह गतिविधि पंजाब युनिवर्सिटी, चंडीगढ़ और बटालियन से प्राप्त हुए बताया कि वर्तमान समय में रूप से काम कर सकते हैं।