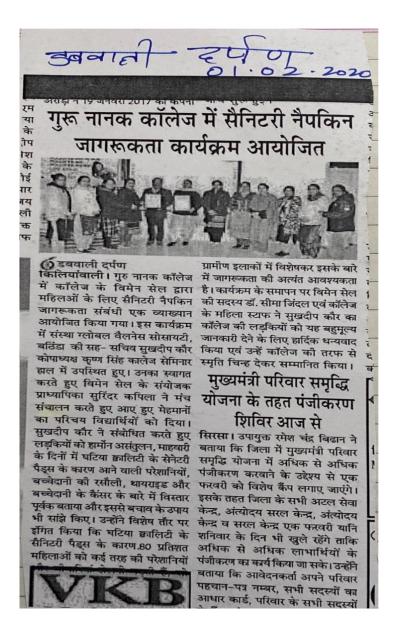

|



Postgraduate Multi Faculty Premier College

KILLIANWALI, DISTT. SRI MUKTSAR SAHIB (Pb.) - 151211 NAAC Accredited Grade "B"







Postgraduate Multi Faculty Premier College

KILLIANWALI, DISTT. SRI MUKTSAR SAHIB (Pb.) - 151211
NAAC Accredited Grade "B"





Postgraduate Multi Faculty Premier College

KILLIANWALI, DISTT. SRI MUKTSAR SAHIB (Pb.) - 151211 NAAC Accredited Grade "B"









Postgraduate Multi Faculty Premier College

KILLIANWALI, DISTT. SRI MUKTSAR SAHIB (Pb.) - 151211 NAAC Accredited Grade "B"

gnized by U.G.C. Under Section 2 (f) & 12 (B) & Permanently Affiliated to Panjab University Chandigarh

#### **Mother Language Day**

#### कॉलेज में पंजाबी भाषा और सभ्याचार : वर्तमान और भविष्य को लेकर प्रतियोगिताएं आयोजित

में भाषा को समृद्ध किया और फिर को भी बरकरार रखें। और बहुत सारे लोगों ने इसमें अपना नहीं मोड सकते।

उन्होंने कहा कि आज पंजाबी द्वितीय ने दूसरा स्थान, संदीप कौर सजीव रखें।

और भक्तों की रचनाओं ने आरंभ और पंजाबी भाषा के साथ संस्कृति किए गए।

पंजाबी सप्ताह मनाते हुए कॉलेज बनाया। पंजाबी भाषा के साथ करवाए गए। निबंध का विष