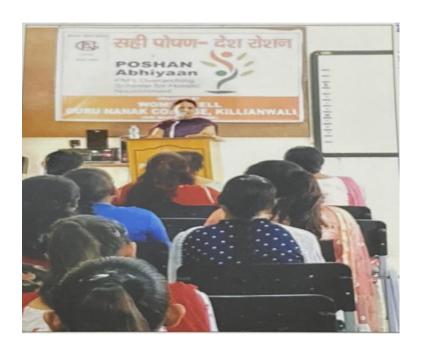

| Invitation letter to De Rombin kun Blatte                                 |
|             |                                                                           |
| ay.         | Pamphlet                                                                  |
|             | 3090 200, 401-40 -21, Code, now at 289.19.                                |
| 6           | Parphet (1)                                                               |
|             | Photographs. (4) Teacher's Signature                                      |



Postgraduate Multi Faculty Premier College

KILLIANWALI, DISTT. SRI MUKTSAR SAHIB (Pb.) - 151211 NAAC Accredited Grade "B"





Postgraduate Multi Faculty Premier College KILLIANWALI, DISTT. SRI MUKTSAR SAHIB (Pb.) - 151211

NAAC Accredited Grade "B"







Postgraduate Multi Faculty Premier College

KILLIANWALI, DISTT. SRI MUKTSAR SAHIB (Pb.) - 151211 NAAC Accredited Grade "B"





Postgraduate Multi Faculty Premier College

KILLIANWALI, DISTT. SRI MUKTSAR SAHIB (Pb.) - 151211 NAAC Accredited Grade "B"

| 291.20