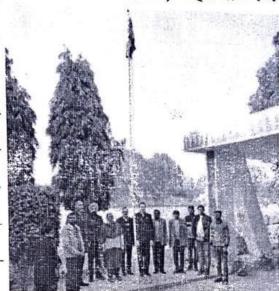

#### 3. Republic Day

Postgraduate Multi Faculty Premier College

KILLIANWALI, DISTT. SRI MUKTSAR SAHIB (Pb.) - 151211
NAAC Accredited Grade "B"

Recognized by U.G.C. Under Section 2 (f) & 12 (B) & Permanently Affiliated to Panjab University Chandigarh

## गुरुनानक कॉलेज में धूमधाम से मनाया गणतंत्र दिवस, फहराया ध्वज

पब्लिक मंच, डबवाली गुरु नानक कॉलेज किलियांवाली के 🗕 प्रांगण में 72 वां गणतंत्र दिवस मंगलवार को बड़ी धुमधाम से भनाया — गया । इस अवसर पर राष्ट्रीय ध्वज फहराने की रस्म कॉलेज प्रबंधन समिति के सदस्य पुष्पा जिंदल ने अटा की । उन्होंने इस राष्ट्रीय पर्व के इतिहास व महत्व पर रोशनी डालते हुए बताया कि गणतंत्र दिवस भारत का एक राष्ट्रीय पर्व है जो प्रति वर्ष 26 जनवरी को मनाया जाता है। इसी दिन सन् 1950 को भारत सरकार अधिनियम (एक्ट) (1935) को हटाकर भारत का संविधान लागू किया गया था १एक १वतन्त्र गणराज्य बनने और देश में कानून का राज स्थापित करने के लिए मंविधान को 26 नवम्बर 1949 को भारतीय संविधान सभा द्वारा अपनाया गया और 26 जनवरी 1950 को इसे एक होकतान्त्रक सरकार प्रणाली के

साथ लागु किया गया था। इस मीके पर कॉलेज प्रबंधन समिति के सचिव श्री नीरज जिंदल ने खुशी व्यक्त करते हुए बताया कि पिछले साल भारतीय वायु सेना में शामिल राफेल लड़ाक् जेट पहली बार परेड में भाग ले रहे हैं। उन्होंने देश में चल रही महामारी से बचने के लिए सरकार द्वारा किये जा रहे प्रयासों की सरहाना की ।इस संदर्भ में विस्तृत जानकारी देते हुए कॉलेज प्रिंसिपल डॉ. सुरेन्द्र सिंह ठाकुर ने बताया कि कोविड-19 महामारी के चलते देश के वैज्ञानिको द्वारा तयार की गई वैक्सोन जिसने हमे सुरक्षा प्रदान की है जोकि एक प्रशनसनीय कार्य है। इस अवसर पर हंसराज, डॉ. महेश वंसल, डॉ. कलविंदर सिंह संधू, त्री सुखपाल सिंह भाटी, एनसीसी एकड़ प्रिंस सिंगला, असिस्टेंट हो, मानिक जिंदल व टीचिंग व नॉन टीचिंग स्टाफ उपस्थित था