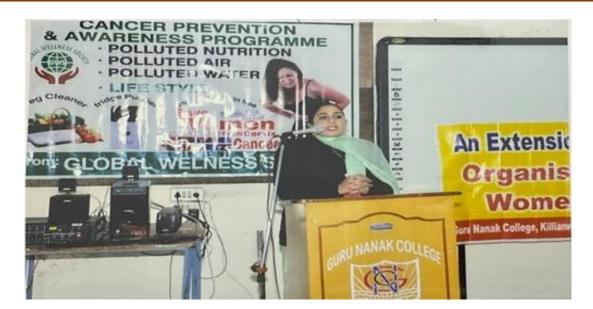

#### 4. International Women's Day

| An Online Extension Secture was organised by Women Cell in Callaberation Will N.S.S. unit on the topic "Domestic Violence" to Celebrate International Women's Day on 8th March 2021. This becline was arganised on Google Meet using lint "olze-yggs-vhs". Dr. Mandip kam Dhillon Senior Adwo cate Sessions Court Rathink was invited and Sent the invitation through Mail id-dhillonmkeidhu@gmail.com. Dr. Mandip kam Dhillon (Resource Person) pointed out the Clucial dole of Women by queting examples and thanked Groot for previding bleungs to Women for Survival of this world. Dr. Dhillon also pointed out and alluded the causes and consequences of less enrollment of guils in colucation about the Universal Dr. Dhillon was welcomed by Mrs. Survival worker of Domestic Vielence Madam Mandip kam Dhillon was welcomed by Mrs. Survival State of Domestic Vielence Madam Mandip kam Dhillon was welcomed by Mrs. Survival State of Domestic Vielence of Confidence and swaleness the women participation in our Country is less shan espected dispite the efforts of our government. The Co-Comment                                                                                                                                                                                                                                                                                                                                                                                                                                                                                                                                                                                                                                                                                                                                                                                                                                                                                                                                                                                                            |
|--------------------------------------------------------------------------------------------------------------------------------------------------------------------------------------------------------------------------------------------------------------------------------------------------------------------------------------------------------------------------------------------------------------------------------------------------------------------------------------------------------------------------------------------------------------------------------------------------------------------------------------------------------------------------------------------------------------------------------------------------------------------------------------------------------------------------------------------------------------------------------------------------------------------------------------------------------------------------------------------------------------------------------------------------------------------------------------------------------------------------------------------------------------------------------------------------------------------------------------------------------------------------------------------------------------------------------------------------------------------------------------------------------------------------------------------------------------------------------------------------------------------------------------------------------------------------------------------------------------------------------------------------------------------------------------------------------------------------------------------------------------------------------------------------------------------------------------------------------------------------------------------------------------------------------------------------------------------------------------------------------------------------------------------------------------------------------------------------------------------------------|
| unit on the topic "Domestic Viclence" to  Celekrate International Women's Day on  8th March 2021. This lecture was arganized on Google Meet using link "olze-ygge-vhs"  Dr. Mandip Kaur Shillon Senior Advo cate  Sessions Court Ratherds was invited and  Sent the invitation through Mail id-  dhillonmksidku@gmail.com. Dr. Mandip kaur  Shillon (Resource Person) pointed out the  Churial role of women by queting  examples and thanked Good for previding  blesungs to women for survival of this  world. Die Shillon also pointed out and  alluded the causes and consequences of  less enrollment of guils in education about  the struce and sesulte of Domestic Viclence  Madam Mandip kaur Shillon was welcomed  by Mrs. Jurinder Kapile Convenor Women Cell-  Principal Dr. Survival Light Thakur expressed  his views and said that due to lack of  Confidence and awareness the women participation  on our Country is lies than expected dispite  the efforts of our government. The Go-Convener                                                                                                                                                                                                                                                                                                                                                                                                                                                                                                                                                                                                                                                                                                                                                                                                                                                                                                                                                                                                                                                                                                               |
| unit on the topic "Domestic Viclence" to  Celekrate International Women's Day on  8th March 2021. This lecture was arganized on Google Meet using link "olze-ygge-vhs"  Dr. Mandip Kaur Shillon Senior Advo cate  Sessions Court Rathinds was invited and  Sent the invitation through Mail id-  dhillonmksidku@gmail.com. Dr. Mandip kaur  Shillon (Resource Person) pointed out the  Churial role of Women by queting  examples and thanked Good for previding  blesungs to Women for Survival of this  world. Die Shillon also pointed out and  alluded the causes and consequences of  less enrollment of guils in education about  the three and sesulte of Domestic Vielence  Madam Mandip kaur Shillon was welcomed  by Mrs. Jurinder Kapile Convener Women Cell-  Principal Dr. Jurinder Light Thakur expressed  his views and said that due to lack of  Confidence and awareness the women participation  on our Country is less than expected dispite  the efforts of our government. The Co-Convener                                                                                                                                                                                                                                                                                                                                                                                                                                                                                                                                                                                                                                                                                                                                                                                                                                                                                                                                                                                                                                                                                                                |
| celebrate International Women's Day on  8th March 2021. This beclure was arganized on Google Meet using link dze-ygga-vhs."  Dr. Mandip Kaur Dhillon Senior Advocate  Sessions Court Rathinds was invited and  Sent the invitation through Mail id-  dhillonmksidhu@gmail.com. Dr. Mandip kaur  Bhillon (Resource Person) pointed out the  Chucial tole of Women by queting  examples and thanked Good for previding  blessings to Women for Survival of this  world. Di. Dhillon also pointed out and  alluded the causes and consequences of  less enrollment of guils in colucation shout  the strives and sesulte of Domestic Vielence  Madam Mandip kaur Dhillon was welcomed  by Mrs. Survide Kapile Convener Women Cell-  Principal Dr. Survider Ligh Thakur expressed  his views and said that due to lack of  Confidence and awareness the women participation  on our Country is less than expected dispite  the efforts of our government. The Co-Convener                                                                                                                                                                                                                                                                                                                                                                                                                                                                                                                                                                                                                                                                                                                                                                                                                                                                                                                                                                                                                                                                                                                                                          |
| Celebrate International Womens Way of 8th March 2021. This becture was arganized on Google Meet using link "dze-yggs-Vhs"  Dr. Mandip kam Shillon Senior Advo cate  Serving Court Ratherds was invited and  Sent the invitation through Mail id-  dhillonmksidhua gmail. com. Dr. Mandip kam  Shillon (Resource Person) pointed out the  Chucial role of women by queting examples and thanked Grad for previding blessings to women for survival of this world. Dr. Shillon also pointed out and alluded the causes and consequences of less enrollment of guils in education about the usues and results of Domestic Viclence Madam Mandip kam Shillon was welcomed by Mrs. Survider Rapile Convener Women Cell. Plincepal Dr. Survider Soph Thakur expressed his views and said that due to lack of Confidence and awareness the women participation in our Country is less than expected despite the efforts of our government. The Co-Convener                                                                                                                                                                                                                                                                                                                                                                                                                                                                                                                                                                                                                                                                                                                                                                                                                                                                                                                                                                                                                                                                                                                                                                            |
| on Google Meet using link of 20 - yggs - vhe"  Dr. Mandip kane Dhillon Senior Adwo cate  Sessions Court Rathink was invited and  Sent the invitation through Mail id -  dhillonmksidhua gmail. com. Dr. Mandip kane  Shillon (Resource Person) pointed out the  Chicial role of Women by queting  examples and thanked Good for previding  blessings to Women for Survival of this  world. Dr. Dhillon also pointed out and  alluded the causes and consequences of  less enrollment of guils in colucation about  the usues and results of Domestic Viclence  Madam Mandip kane Dhillon was welcomed  by Mrs. Survider Kapile Convener Women Cell-  Principal Dr. Survider Soft Thaken expressed  his views and said that due to lack of  Confidence and awareness the women participation  in one Country is less than expected dispite  the efforts of one government. The Co-Convener                                                                                                                                                                                                                                                                                                                                                                                                                                                                                                                                                                                                                                                                                                                                                                                                                                                                                                                                                                                                                                                                                                                                                                                                                                      |
| On Google Meet using link objection of De Mandip have shillown Senior Advo cate Sessions lovet Rathinds was invited and sent the invitation through Mail id-dhillonmksidku@gmail.com. Dr. Mandip kand Shillon (Resource Person) pointed out the Clucial sole of women by queting examples and thanked Good for previding blessings to Women for survival of liss world. Dr. Shillon also pointed out and alluded the causes and consequences of less enrollment of guils in colucation about the Usive and sexulte of Domestic Violence Madam Mandip kan Shillon was welcomed by Mr. Survider Repile Convener Women Cellibrine pal Dr. Survider Sigh Thakur expressed his views and said that due to lack of Confidence and awareness the women participation in our Country is less than expected dispite                                                                                                                                                                                                                                                                                                                                                                                                                                                                                                                                                                                                                                                                                                                                                                                                                                                                                                                                                                                                                                                                                                                                                                                                                                                                                                                     |
| Sessions Court Rathinds was invited and Sessions Court Rathinds was invited and Session the invitation through Mail cid- Abillonmksidhuagmail.com. Dr. Mandip kaur Dhillon (Resource Person) pointed out the Clucial sole of women by quoting Examples and thanked Grad for previding blessings to women for survival of this world. Dr. Dhillon also pointed out and alluded the causes and consequences of less enrollment of guils in education about the clives and sesulte of Domestic Viclence Madam Mandip kaur Dhillon was welcomed by Mrs. Survider Kapile Convener Women Cell- Plinicipal Dr. Survider Sigh Thakur expressed his views and said that due to lack of Confidence and awareness the women participation in one Country is less than expected, despite                                                                                                                                                                                                                                                                                                                                                                                                                                                                                                                                                                                                                                                                                                                                                                                                                                                                                                                                                                                                                                                                                                                                                                                                                                                                                                                                                   |
| Sent the invitation through Mail id- dhillonmksidhuagmail.com. De Mandip kand Dhillon (Resonce Person) pointed out the Clucial role of women by queting examples and thanked Good for previding blessings to women for survival of this world. Die Shellon also pointed out and alluded the causes and consequences of less enrollment of guils in education about the clines and results of Domestic Viclence Madam Mandip kan Dhillon was welcomed by Mrs. Survider Repile Convener Women Cell- frincipal Die Survider Soft Thaker expressed his views and said that due to lack of Confidence and awareness the women participation in one Country is less than expected dispite the efforts of our government. The Co-Convener                                                                                                                                                                                                                                                                                                                                                                                                                                                                                                                                                                                                                                                                                                                                                                                                                                                                                                                                                                                                                                                                                                                                                                                                                                                                                                                                                                                             |
| Sent the invitation through March Col- dhillonmksidhu@gmail.com. De Mandip kand Dhillon (Resonce Person) pointed out the Clucial sole of women by queting examples and thanked Grood for previding blessings to women for survival of this world. Dr. Dhillon also pointed out and alluded the causes and consequences of less enrollment of guils in education about the views and results of Domestic Violence Madam Mandip kan Dhillon was welcomed by Mrs. Survide Kapile Convenor Women Cell- frincepal Dr. Survider Sigh Thakur expressed his views and said that due to lack of Confidence and awareness the women participation in our country is less than expected dispite the efforts of our government. The Co-Convener                                                                                                                                                                                                                                                                                                                                                                                                                                                                                                                                                                                                                                                                                                                                                                                                                                                                                                                                                                                                                                                                                                                                                                                                                                                                                                                                                                                            |
| Shillon (Resource Person) pointed out the Churial role of Women by queting examples and thanked Grod for previding blessings to Women for Survival of this world. Die Shellon also pointed out and alluded the causes and consequences of less enrollment of guils in colucation about the usual and sesults of Domestic Violence Madam Mandip kave Shellon was welcomed by Mrs. Inwinder Kapile Convener Women Cell-Princepal Di Juride Light Thaker expressed his views and said that due to lack of Confidence and awareness the women participation in one Country is less than expected dispite the efforts of one government. The Co-Convener                                                                                                                                                                                                                                                                                                                                                                                                                                                                                                                                                                                                                                                                                                                                                                                                                                                                                                                                                                                                                                                                                                                                                                                                                                                                                                                                                                                                                                                                            |
| Dhillon (Resource Person) pointed out the Clusial sole of Women by queting examples and thanked Grod for previding blessings to Women for Survival of Chis world. Die Dhellon also pointed out and alluded the causes and consequences of less enrollment of guils in education about the crime and results of Domestic Violence Madam Mandip kan Dhillon was welcomed by Mrs. Survider Kapile Convener Women Cell-frince pat Dr. Survider Kapile Convener Women Cell-frince pat Dr. Survider Kapile Convener Women Cell-frince and said that due to lack of Confidence and awareness the women participation in our Country is less than expected dispite                                                                                                                                                                                                                                                                                                                                                                                                                                                                                                                                                                                                                                                                                                                                                                                                                                                                                                                                                                                                                                                                                                                                                                                                                                                                                                                                                                                                                                                                     |
| Examples and thanked Grod for previding blessings to Women for Survival of this world. Die Dhellon also pointed out and alluded the causes and consequences of less enrollment of guils in education about the vince and results of Domestic Violence Madam Mandip kan Bhillon was welcomed by Mrs. Survider Kapile Convener Women Cell-Principal Dr. Survider Kapile Convener Women Cell-Principal Dr. Survider Sight Thaker expressed his views and said that due to lack of Confidence and awareness the women participation in our country is less than expected dispite                                                                                                                                                                                                                                                                                                                                                                                                                                                                                                                                                                                                                                                                                                                                                                                                                                                                                                                                                                                                                                                                                                                                                                                                                                                                                                                                                                                                                                                                                                                                                   |
| examples and thanked Groet for previding blessings to Women for Survival of this world. Die Dhellon also pointed out and alluded the causes and consequences of less enrollment of guils in education about the usues and results of Domestic Violence Madam Mandip kaus Dhellon was welcomed by Mrs. Insured Kapile Convener Women Cell- Principal Dr. Survider Sight Thakus enpressed his views and said that due to lack of Confidence and awareness the women participation in one country is less than expected despite. The efforts of our government. The Co-Convener                                                                                                                                                                                                                                                                                                                                                                                                                                                                                                                                                                                                                                                                                                                                                                                                                                                                                                                                                                                                                                                                                                                                                                                                                                                                                                                                                                                                                                                                                                                                                   |
| blessings to Women for Survival of this world. Dr. Dhillon also pointed out and alluded the causes and consequences of less enrollment of guils in education about the crimes and results of Domestic Viclence Madam Mandip kave Dhillon was welcomed by Mrs. Survider Kapile Convener Women Cell-frince pal Dr. Survider Sigh Thaken expressed his views and said that due to lack of confidence and awareness the women participation in our country is less than expected despite the efforts of our government. The Co-Convener                                                                                                                                                                                                                                                                                                                                                                                                                                                                                                                                                                                                                                                                                                                                                                                                                                                                                                                                                                                                                                                                                                                                                                                                                                                                                                                                                                                                                                                                                                                                                                                            |
| alluded the causes and consequences of  less enrollment of guils in education about  the vince and results of Domestic Violence  Madam Mandip kan Shillon was welcomed  by Mrs. Surinder Kapile Convener Women Cell-  Principal St. Surinder Sigh Thakur expressed  his views and said that due to lack of  Confidence and awareness the women participation  in one Country is less than expected despite  the efforts of our government. The Co-Convener                                                                                                                                                                                                                                                                                                                                                                                                                                                                                                                                                                                                                                                                                                                                                                                                                                                                                                                                                                                                                                                                                                                                                                                                                                                                                                                                                                                                                                                                                                                                                                                                                                                                     |
| less enrollment of guils in education about the usual and results of Domestic Viclence  Madam Mandip kane Dhillon was welcomed by Mrs. Surinder Kapile Convener Women Cell-  frincipal Dr. Surinder Sigh Thakur enpressed his views and said that due to lack of Confidence and awareness the women participation in our country is less than expected despite.  The efforts of our government. The Co-Convener                                                                                                                                                                                                                                                                                                                                                                                                                                                                                                                                                                                                                                                                                                                                                                                                                                                                                                                                                                                                                                                                                                                                                                                                                                                                                                                                                                                                                                                                                                                                                                                                                                                                                                                |
| Madam Mandip Kaur Dhillon was welcomed by Mrs. Surinder Kapile Convener Women Cell- frincipal Dr. Surinder Sigh Thakur expressed his views and said that due to lack of Confidence and awareness the women participation in one Country is less than expected dispite the efforts of our government. The Co-Convener                                                                                                                                                                                                                                                                                                                                                                                                                                                                                                                                                                                                                                                                                                                                                                                                                                                                                                                                                                                                                                                                                                                                                                                                                                                                                                                                                                                                                                                                                                                                                                                                                                                                                                                                                                                                           |
| Madam Mandip Kau Shellon was welcomed<br>by Mrs. Surinder Kapile Convenor Women Cell-<br>frincipal St. Surinder Sigh Thakur enpressed<br>his views and said that due to lack of<br>Confidence and awareness the women participation<br>in one Country is less than expected despite<br>the efforts of our government. The Co-Convener                                                                                                                                                                                                                                                                                                                                                                                                                                                                                                                                                                                                                                                                                                                                                                                                                                                                                                                                                                                                                                                                                                                                                                                                                                                                                                                                                                                                                                                                                                                                                                                                                                                                                                                                                                                          |
| fine pal St. Sunder Ligh Thaken expressed his views and said that due to lack of confidence and awareness the women participation in one country is less than expected dispite the efforts of our government. The co-convener                                                                                                                                                                                                                                                                                                                                                                                                                                                                                                                                                                                                                                                                                                                                                                                                                                                                                                                                                                                                                                                                                                                                                                                                                                                                                                                                                                                                                                                                                                                                                                                                                                                                                                                                                                                                                                                                                                  |
| finespal Dr. Sunder Ligh Thaken expressed<br>his views and said that due to lack of<br>Confidence and awareness the women participation<br>in one Country is less than expected despite<br>the efforts of our government. The Co-Convener                                                                                                                                                                                                                                                                                                                                                                                                                                                                                                                                                                                                                                                                                                                                                                                                                                                                                                                                                                                                                                                                                                                                                                                                                                                                                                                                                                                                                                                                                                                                                                                                                                                                                                                                                                                                                                                                                      |
| his views and said that due to lack of confidence and awareness the women participation in one country is less than expected despite the efforts of our government. The co-convener                                                                                                                                                                                                                                                                                                                                                                                                                                                                                                                                                                                                                                                                                                                                                                                                                                                                                                                                                                                                                                                                                                                                                                                                                                                                                                                                                                                                                                                                                                                                                                                                                                                                                                                                                                                                                                                                                                                                            |
| in one country is less than expected dispite the efforts of one government. The co-convener                                                                                                                                                                                                                                                                                                                                                                                                                                                                                                                                                                                                                                                                                                                                                                                                                                                                                                                                                                                                                                                                                                                                                                                                                                                                                                                                                                                                                                                                                                                                                                                                                                                                                                                                                                                                                                                                                                                                                                                                                                    |
| the efforts of our government. The Co-Convener                                                                                                                                                                                                                                                                                                                                                                                                                                                                                                                                                                                                                                                                                                                                                                                                                                                                                                                                                                                                                                                                                                                                                                                                                                                                                                                                                                                                                                                                                                                                                                                                                                                                                                                                                                                                                                                                                                                                                                                                                                                                                 |
| the efforts of our government. The Co-Convence                                                                                                                                                                                                                                                                                                                                                                                                                                                                                                                                                                                                                                                                                                                                                                                                                                                                                                                                                                                                                                                                                                                                                                                                                                                                                                                                                                                                                                                                                                                                                                                                                                                                                                                                                                                                                                                                                                                                                                                                                                                                                 |
| The state of the s |
| Dr. Leena Rang gave vote of thanks in thrend.                                                                                                                                                                                                                                                                                                                                                                                                                                                                                                                                                                                                                                                                                                                                                                                                                                                                                                                                                                                                                                                                                                                                                                                                                                                                                                                                                                                                                                                                                                                                                                                                                                                                                                                                                                                                                                                                                                                                                                                                                                                                                  |
| Approximately 33 students joined through google                                                                                                                                                                                                                                                                                                                                                                                                                                                                                                                                                                                                                                                                                                                                                                                                                                                                                                                                                                                                                                                                                                                                                                                                                                                                                                                                                                                                                                                                                                                                                                                                                                                                                                                                                                                                                                                                                                                                                                                                                                                                                |
| Meet including 17 boys + 16 girls and 12 teachers                                                                                                                                                                                                                                                                                                                                                                                                                                                                                                                                                                                                                                                                                                                                                                                                                                                                                                                                                                                                                                                                                                                                                                                                                                                                                                                                                                                                                                                                                                                                                                                                                                                                                                                                                                                                                                                                                                                                                                                                                                                                              |
| Meet including 17 boys + 16 girls and 12 teachers<br>attended this lecture.                                                                                                                                                                                                                                                                                                                                                                                                                                                                                                                                                                                                                                                                                                                                                                                                                                                                                                                                                                                                                                                                                                                                                                                                                                                                                                                                                                                                                                                                                                                                                                                                                                                                                                                                                                                                                                                                                                                                                                                                                                                    |

## NOTICE

Date: 06/03/2021

It is for the information of all the students & staff members that Women Cell in

collaboration with N.S.S Unit is going to organise an online Extension Lecture on

Domestic Violence' on 08.03.2021 at 10 a.m. through Google Meet.