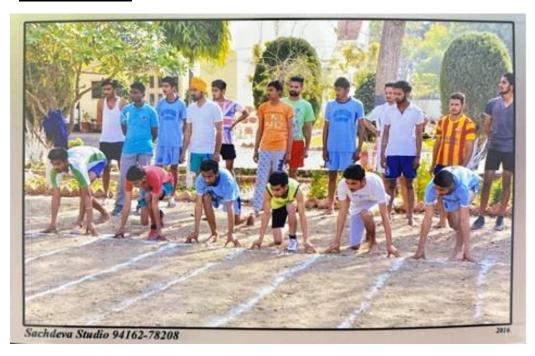

#### 2. Sports Activities

Postgraduate Multi Faculty Premier College

KILLIANWALI, DISTT. SRI MUKTSAR SAHIB (Pb.) - 151211 NAAC Accredited Grade "B"

Postgraduate Multi Faculty Premier College

KILLIANWALI, DISTT. SRI MUKTSAR SAHIB (Pb.) - 151211 NAAC Accredited Grade "B"