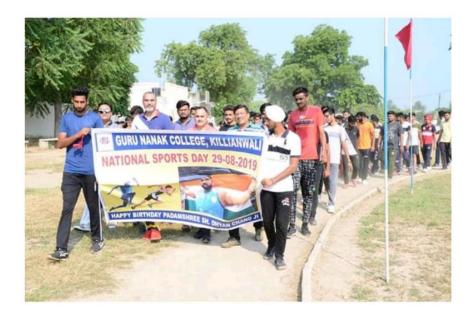

#### 2. Sports Activities

Postgraduate Multi Faculty Premier College

KILLIANWALI, DISTT. SRI MUKTSAR SAHIB (Pb.) - 151211 NAAC Accredited Grade "B"

Postgraduate Multi Faculty Premier College

KILLIANWALI, DISTT. SRI MUKTSAR SAHIB (Pb.) - 151211 NAAC Accredited Grade "B"