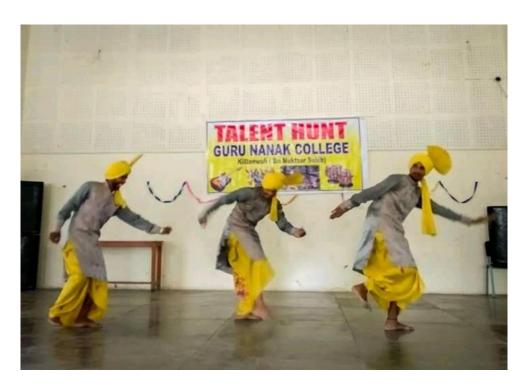

|
| Principal Dr. S.S. Thekut - D                                                                    |
| 2) Man Kapila - Kapile                                                                           |
| 3) - Seeme Findel - Seematan                                                                     |
| A Dr. B. B. Show                                                                                 |
| S) N. Bell - A.B.                                                                                |



Postgraduate Multi Faculty Premier College KILLIANWALI, DISTT. SRI MUKTSAR SAHIB (Pb.) - 151211

NAAC Accredited Grade "B"

Recognized by U.G.C. Under Section 2 (f) & 12 (B) & Permanently Affiliated to Panjab University Chandigarh

#### 13. Talent Hunt







Postgraduate Multi Faculty Premier College KILLIANWALI, DISTT. SRI MUKTSAR SAHIB (Pb.) - 151211

NAAC Accredited Grade "B"

Recognized by U.G.C. Under Section 2 (f) & 12 (B) & Permanently Affiliated to Panjab University Chandigarh

#### 14. Gurpurab Celebration







Postgraduate Multi Faculty Premier College

KILLIANWALI, DISTT. SRI MUKTSAR SAHIB (Pb.) - 151211 NAAC Accredited Grade "B"







Postgraduate Multi Faculty Premier College

KILLIANWALI, DISTT. SRI MUKTSAR SAHIB (Pb.) - 151211
NAAC Accredited Grade "B"

Recognized by U.G.C. Under Section 2 (f) & 12 (B) & Permanently Affiliated to Panjab University Chandigarh

#### 15. Model Code of Ethics for Students

#### MODEL CODE OF CONDUCT

Discipline is the key to success. A student is required to abide by the rules and always re