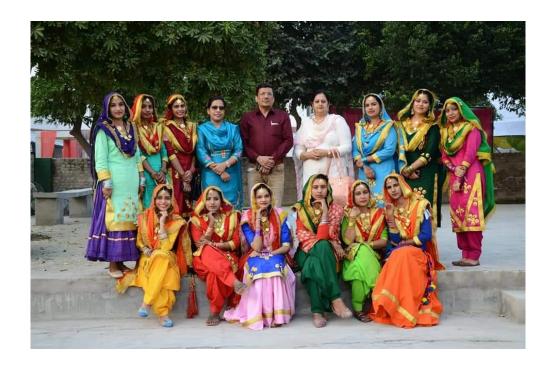

#### 6. <u>Teej</u>

Postgraduate Multi Faculty Premier College

KILLIANWALI, DISTT. SRI MUKTSAR SAHIB (Pb.) - 151211 NAAC Accredited Grade "B"

Postgraduate Multi Faculty Premier College KILLIANWALI, DISTT. SRI MUKTSAR SAHIB (Pb.) - 151211 NAAC Accredited Grade "B"