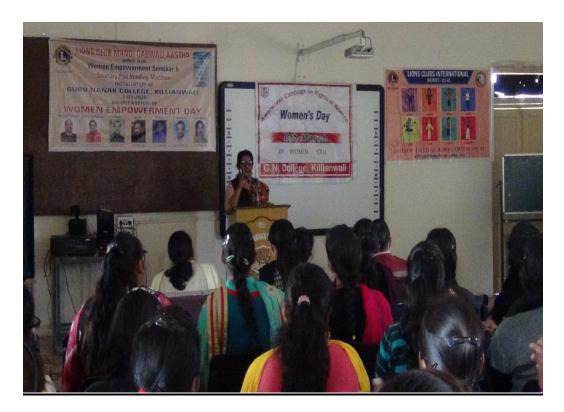

#### 4. International Women's Day

| An Online Extension Secture was organised by Women Cell in Callaberation Will N.S.S. unit on the topic "Domestic Violence" to Celebrate International Women's Day on 8th March 2021. This becline was arganised on Google Meet using lint "olze-yggs-vhs". Dr. Mandip kam Dhillon Senior Adwo cate Sessions Court Rathink was invited and Sent the invitation through Mail id-dhillonmkeidhu@gmail.com. Dr. Mandip kam Dhillon (Resource Person) pointed out the Clucial dole of Women by queting examples and thanked Groot for previding bleungs to Women for Survival of this world. Dr. Dhillon also pointed out and alluded the causes and consequences of less enrollment of guils in colucation about the Universal Dr. Dhillon was welcomed by Mrs. Survival worker of Domestic Vielence Madam Mandip kam Dhillon was welcomed by Mrs. Survival State of Domestic Vielence Madam Mandip kam Dhillon was welcomed by Mrs. Survival State of Domestic Vielence of Confidence and swaleness the women participation in our Country is less shan espected dispite the efforts of our government. The Co-Comment                                                                                                                                                                                                                                                                                                                                                                                                                                                                                                                                                                                                                                                                                                                                                                                                                                                                                                                                                                                                            |
|--------------------------------------------------------------------------------------------------------------------------------------------------------------------------------------------------------------------------------------------------------------------------------------------------------------------------------------------------------------------------------------------------------------------------------------------------------------------------------------------------------------------------------------------------------------------------------------------------------------------------------------------------------------------------------------------------------------------------------------------------------------------------------------------------------------------------------------------------------------------------------------------------------------------------------------------------------------------------------------------------------------------------------------------------------------------------------------------------------------------------------------------------------------------------------------------------------------------------------------------------------------------------------------------------------------------------------------------------------------------------------------------------------------------------------------------------------------------------------------------------------------------------------------------------------------------------------------------------------------------------------------------------------------------------------------------------------------------------------------------------------------------------------------------------------------------------------------------------------------------------------------------------------------------------------------------------------------------------------------------------------------------------------------------------------------------------------------------------------------------------------|
| unit on the topic "Domestic Viclence" to  Celekrate International Women's Day on  8th March 2021. This lecture was arganized on Google Meet using link "olze-ygge-vhs"  Dr. Mandip Kaur Shillon Senior Advo cate  Sessions Court Ratherds was invited and  Sent the invitation through Mail id-  dhillonmksidku@gmail.com. Dr. Mandip kaur  Shillon (Resource Person) pointed out the  Churial role of women by queting  examples and thanked Good for previding  blesungs to women for survival of this  world. Die Shillon also pointed out and  alluded the causes and consequences of  less enrollment of guils in education about  the struce and sesulte of Domestic Viclence  Madam Mandip kaur Shillon was welcomed  by Mrs. Jurinder Kapile Convenor Women Cell-  Principal Dr. Survival Light Thakur expressed  his views and said that due to lack of  Confidence and awareness the women participation  on our Country is lies than expected dispite  the efforts of our government. The Go-Convener                                                                                                                                                                                                                                                                                                                                                                                                                                                                                                                                                                                                                                                                                                                                                                                                                                                                                                                                                                                                                                                                                                               |
| unit on the topic "Domestic Viclence" to  Celekrate International Women's Day on  8th March 2021. This lecture was arganized on Google Meet using link "olze-ygge-vhs"  Dr. Mandip Kaur Shillon Senior Advo cate  Sessions Court Rathinds was invited and  Sent the invitation through Mail id-  dhillonmksidku@gmail.com. Dr. Mandip kaur  Shillon (Resource Person) pointed out the  Churial role of Women by queting  examples and thanked Good for previding  blesungs to Women for Survival of this  world. Die Shillon also pointed out and  alluded the causes and consequences of  less enrollment of guils in education about  the three and sesulte of Domestic Vielence  Madam Mandip kaur Shillon was welcomed  by Mrs. Jurinder Kapile Convener Women Cell-  Principal Dr. Jurinder Light Thakur expressed  his views and said that due to lack of  Confidence and awareness the women participation  on our Country is less than expected dispite  the efforts of our government. The Co-Convener                                                                                                                                                                                                                                                                                                                                                                                                                                                                                                                                                                                                                                                                                                                                                                                                                                                                                                                                                                                                                                                                                                                |
| celebrate International Women's Day on  8th March 2021. This beclure was arganized on Google Meet using link dze-ygga-vhs."  Dr. Mandip Kaur Dhillon Senior Advocate  Sessions Court Rathinds was invited and  Sent the invitation through Mail id-  dhillonmksidhu@gmail.com. Dr. Mandip kaur  Bhillon (Resource Person) pointed out the  Chucial tole of Women by queting  examples and thanked Good for previding  blessings to Women for Survival of this  world. Di. Dhillon also pointed out and  alluded the causes and consequences of  less enrollment of guils in colucation shout  the strives and sesulte of Domestic Vielence  Madam Mandip kaur Dhillon was welcomed  by Mrs. Survide Kapile Convener Women Cell-  Principal Dr. Survider Ligh Thakur expressed  his views and said that due to lack of  Confidence and awareness the women participation  on our Country is less than expected dispite  the efforts of our government. The Co-Convener                                                                                                                                                                                                                                                                                                                                                                                                                                                                                                                                                                                                                                                                                                                                                                                                                                                                                                                                                                                                                                                                                                                                                          |
| Celebrate International Womens Way of 8th March 2021. This becture was arganized on Google Meet using link "dze-yggs-Vhs"  Dr. Mandip kam Shillon Senior Advo cate  Serving Court Ratherds was invited and  Sent the invitation through Mail id-  dhillonmksidhua gmail. com. Dr. Mandip kam  Shillon (Resource Person) pointed out the  Chucial role of women by queting examples and thanked Grad for previding blessings to women for survival of this world. Dr. Shillon also pointed out and alluded the causes and consequences of less enrollment of guils in education about the usues and results of Domestic Viclence Madam Mandip kam Shillon was welcomed by Mrs. Survider Rapile Convener Women Cell. Plincepal Dr. Survider Soph Thakur expressed his views and said that due to lack of Confidence and awareness the women participation in our Country is less than expected despite the efforts of our government. The Co-Convener                                                                                                                                                                                                                                                                                                                                                                                                                                                                                                                                                                                                                                                                                                                                                                                                                                                                                                                                                                                                                                                                                                                                                                            |
| on Google Meet using link of 20 - yggs - vhe"  Dr. Mandip kane Dhillon Senior Adwo cate  Sessions Court Rathink was invited and  Sent the invitation through Mail id -  dhillonmksidhua gmail. com. Dr. Mandip kane  Shillon (Resource Person) pointed out the  Chicial role of Women by queting  examples and thanked Good for previding  blessings to Women for Survival of this  world. Dr. Dhillon also pointed out and  alluded the causes and consequences of  less enrollment of guils in colucation about  the usues and results of Domestic Viclence  Madam Mandip kane Dhillon was welcomed  by Mrs. Survider Kapile Convener Women Cell-  Principal Dr. Survider Soft Thaken expressed  his views and said that due to lack of  Confidence and awareness the women participation  in one Country is less than expected dispite  the efforts of one government. The Co-Convener                                                                                                                                                                                                                                                                                                                                                                                                                                                                                                                                                                                                                                                                                                                                                                                                                                                                                                                                                                                                                                                                                                                                                                                                                                      |
| On Google Meet using link objection of De Mandip have shillown Senior Advo cate Sessions lovet Rathinds was invited and sent the invitation through Mail id-dhillonmksidku@gmail.com. Dr. Mandip kand Shillon (Resource Person) pointed out the Clucial sole of women by queting examples and thanked Good for previding blessings to Women for survival of liss world. Dr. Shillon also pointed out and alluded the causes and consequences of less enrollment of guils in colucation about the Usive and sexulte of Domestic Violence Madam Mandip kan Shillon was welcomed by Mr. Survider Repile Convener Women Cellibrine pal Dr. Survider Sigh Thakur expressed his views and said that due to lack of Confidence and awareness the women participation in our Country is less than expected dispite                                                                                                                                                                                                                                                                                                                                                                                                                                                                                                                                                                                                                                                                                                                                                                                                                                                                                                                                                                                                                                                                                                                                                                                                                                                                                                                     |
| Sessions Court Rathinds was invited and Sessions Court Rathinds was invited and Session the invitation through Mail cid- Abillonmksidhuagmail.com. Dr. Mandip kaur Dhillon (Resource Person) pointed out the Clucial sole of women by quoting Examples and thanked Grad for previding blessings to women for survival of this world. Dr. Dhillon also pointed out and alluded the causes and consequences of less enrollment of guils in education about the clives and sesulte of Domestic Viclence Madam Mandip kaur Dhillon was welcomed by Mrs. Survider Kapile Convener Women Cell- Plinicipal Dr. Survider Sigh Thakur expressed his views and said that due to lack of Confidence and awareness the women participation in one Country is less than expected, despite                                                                                                                                                                                                                                                                                                                                                                                                                                                                                                                                                                                                                                                                                                                                                                                                                                                                                                                                                                                                                                                                                                                                                                                                                                                                                                                                                   |
| Sent the invitation through Mail id- dhillonmksidhuagmail.com. De Mandip kand Dhillon (Resonce Person) pointed out the Clucial role of women by queting examples and thanked Good for previding blessings to women for survival of this world. Die Shellon also pointed out and alluded the causes and consequences of less enrollment of guils in education about the clines and results of Domestic Viclence Madam Mandip kan Dhillon was welcomed by Mrs. Survider Repile Convener Women Cell- frincipal Die Survider Soft Thaker expressed his views and said that due to lack of Confidence and awareness the women participation in one Country is less than expected dispite the efforts of our government. The Co-Convener                                                                                                                                                                                                                                                                                                                                                                                                                                                                                                                                                                                                                                                                                                                                                                                                                                                                                                                                                                                                                                                                                                                                                                                                                                                                                                                                                                                             |
| Sent the invitation through March Col- dhillonmksidhu@gmail.com. De Mandip kand Dhillon (Resonce Person) pointed out the Clucial sole of women by queting examples and thanked Grood for previding blessings to women for survival of this world. Dr. Dhillon also pointed out and alluded the causes and consequences of less enrollment of guils in education about the views and results of Domestic Violence Madam Mandip kan Dhillon was welcomed by Mrs. Survide Kapile Convenor Women Cell- frincepal Dr. Survider Sigh Thakur expressed his views and said that due to lack of Confidence and awareness the women participation in our country is less than expected dispite the efforts of our government. The Co-Convener                                                                                                                                                                                                                                                                                                                                                                                                                                                                                                                                                                                                                                                                                                                                                                                                                                                                                                                                                                                                                                                                                                                                                                                                                                                                                                                                                                                            |
| Shillon (Resource Person) pointed out the Churial role of Women by queting examples and thanked Grod for previding blessings to Women for Survival of this world. Die Shellon also pointed out and alluded the causes and consequences of less enrollment of guils in colucation about the usual and sesults of Domestic Violence Madam Mandip kave Shellon was welcomed by Mrs. Inwinder Kapile Convener Women Cell-Princepal Di Juride Light Thaker expressed his views and said that due to lack of Confidence and awareness the women participation in one Country is less than expected dispite the efforts of one government. The Co-Convener                                                                                                                                                                                                                                                                                                                                                                                                                                                                                                                                                                                                                                                                                                                                                                                                                                                                                                                                                                                                                                                                                                                                                                                                                                                                                                                                                                                                                                                                            |
| Dhillon (Resource Person) pointed out the Clusial sole of Women by queting examples and thanked Grod for previding blessings to Women for Survival of Chis world. Die Dhellon also pointed out and alluded the causes and consequences of less enrollment of guils in education about the crime and results of Domestic Violence Madam Mandip kan Dhillon was welcomed by Mrs. Survider Kapile Convener Women Cell-frince pat Dr. Survider Kapile Convener Women Cell-frince pat Dr. Survider Kapile Convener Women Cell-frince and said that due to lack of Confidence and awareness the women participation in our Country is less than expected dispite                                                                                                                                                                                                                                                                                                                                                                                                                                                                                                                                                                                                                                                                                                                                                                                                                                                                                                                                                                                                                                                                                                                                                                                                                                                                                                                                                                                                                                                                     |
| Examples and thanked Grod for previding blessings to Women for Survival of this world. Die Dhellon also pointed out and alluded the causes and consequences of less enrollment of guils in education about the vince and results of Domestic Violence Madam Mandip kan Bhillon was welcomed by Mrs. Survider Kapile Convener Women Cell-Principal Dr. Survider Kapile Convener Women Cell-Principal Dr. Survider Sight Thaker expressed his views and said that due to lack of Confidence and awareness the women participation in our country is less than expected dispite                                                                                                                                                                                                                                                                                                                                                                                                                                                                                                                                                                                                                                                                                                                                                                                                                                                                                                                                                                                                                                                                                                                                                                                                                                                                                                                                                                                                                                                                                                                                                   |
| examples and thanked Groet for previding blessings to Women for Survival of this world. Die Dhellon also pointed out and alluded the causes and consequences of less enrollment of guils in education about the usues and results of Domestic Violence Madam Mandip kaus Dhellon was welcomed by Mrs. Insured Kapile Convener Women Cell- Principal Dr. Survider Sight Thakus enpressed his views and said that due to lack of Confidence and awareness the women participation in one country is less than expected despite. The efforts of our government. The Co-Convener                                                                                                                                                                                                                                                                                                                                                                                                                                                                                                                                                                                                                                                                                                                                                                                                                                                                                                                                                                                                                                                                                                                                                                                                                                                                                                                                                                                                                                                                                                                                                   |
| blessings to Women for Survival of this world. Dr. Dhillon also pointed out and alluded the causes and consequences of less enrollment of guils in education about the crimes and results of Domestic Viclence Madam Mandip kave Dhillon was welcomed by Mrs. Survider Kapile Convener Women Cell-frince pal Dr. Survider Sigh Thaken expressed his views and said that due to lack of confidence and awareness the women participation in our country is less than expected despite the efforts of our government. The Co-Convener                                                                                                                                                                                                                                                                                                                                                                                                                                                                                                                                                                                                                                                                                                                                                                                                                                                                                                                                                                                                                                                                                                                                                                                                                                                                                                                                                                                                                                                                                                                                                                                            |
| alluded the causes and consequences of  less enrollment of guils in education about  the vince and results of Domestic Violence  Madam Mandip kan Shillon was welcomed  by Mrs. Surinder Kapile Convener Women Cell-  Principal St. Surinder Sigh Thakur expressed  his views and said that due to lack of  Confidence and awareness the women participation  in one Country is less than expected despite  the efforts of our government. The Co-Convener                                                                                                                                                                                                                                                                                                                                                                                                                                                                                                                                                                                                                                                                                                                                                                                                                                                                                                                                                                                                                                                                                                                                                                                                                                                                                                                                                                                                                                                                                                                                                                                                                                                                     |
| less enrollment of guils in education about the usual and results of Domestic Viclence  Madam Mandip kane Dhillon was welcomed by Mrs. Surinder Kapile Convener Women Cell-  frincipal Dr. Surinder Sigh Thakur enpressed his views and said that due to lack of Confidence and awareness the women participation in our country is less than expected despite.  The efforts of our government. The Co-Convener                                                                                                                                                                                                                                                                                                                                                                                                                                                                                                                                                                                                                                                                                                                                                                                                                                                                                                                                                                                                                                                                                                                                                                                                                                                                                                                                                                                                                                                                                                                                                                                                                                                                                                                |
| Madam Mandip Kaur Dhillon was welcomed by Mrs. Surinder Kapile Convener Women Cell- frincipal Dr. Surinder Sigh Thakur expressed his views and said that due to lack of Confidence and awareness the women participation in one Country is less than expected dispite the efforts of our government. The Co-Convener                                                                                                                                                                                                                                                                                                                                                                                                                                                                                                                                                                                                                                                                                                                                                                                                                                                                                                                                                                                                                                                                                                                                                                                                                                                                                                                                                                                                                                                                                                                                                                                                                                                                                                                                                                                                           |
| Madam Mandip Kau Shellon was welcomed<br>by Mrs. Surinder Kapile Convenor Women Cell-<br>frincipal St. Surinder Sigh Thakur enpressed<br>his views and said that due to lack of<br>Confidence and awareness the women participation<br>in one Country is less than expected despite<br>the efforts of our government. The Co-Convener                                                                                                                                                                                                                                                                                                                                                                                                                                                                                                                                                                                                                                                                                                                                                                                                                                                                                                                                                                                                                                                                                                                                                                                                                                                                                                                                                                                                                                                                                                                                                                                                                                                                                                                                                                                          |
| fine pal St. Sunder Ligh Thaken expressed his views and said that due to lack of confidence and awareness the women participation in one country is less than expected dispite the efforts of our government. The co-convener                                                                                                                                                                                                                                                                                                                                                                                                                                                                                                                                                                                                                                                                                                                                                                                                                                                                                                                                                                                                                                                                                                                                                                                                                                                                                                                                                                                                                                                                                                                                                                                                                                                                                                                                                                                                                                                                                                  |
| finespal Dr. Sunder Ligh Thaken expressed<br>his views and said that due to lack of<br>Confidence and awareness the women participation<br>in one Country is less than expected despite<br>the efforts of our government. The Co-Convener                                                                                                                                                                                                                                                                                                                                                                                                                                                                                                                                                                                                                                                                                                                                                                                                                                                                                                                                                                                                                                                                                                                                                                                                                                                                                                                                                                                                                                                                                                                                                                                                                                                                                                                                                                                                                                                                                      |
| his views and said that due to lack of confidence and awareness the women participation in one country is less than expected despite the efforts of our government. The co-convener                                                                                                                                                                                                                                                                                                                                                                                                                                                                                                                                                                                                                                                                                                                                                                                                                                                                                                                                                                                                                                                                                                                                                                                                                                                                                                                                                                                                                                                                                                                                                                                                                                                                                                                                                                                                                                                                                                                                            |
| in one country is less than expected dispite the efforts of one government. The co-convener                                                                                                                                                                                                                                                                                                                                                                                                                                                                                                                                                                                                                                                                                                                                                                                                                                                                                                                                                                                                                                                                                                                                                                                                                                                                                                                                                                                                                                                                                                                                                                                                                                                                                                                                                                                                                                                                                                                                                                                                                                    |
| the efforts of our government. The Co-Convener                                                                                                                                                                                                                                                                                                                                                                                                                                                                                                                                                                                                                                                                                                                                                                                                                                                                                                                                                                                                                                                                                                                                                                                                                                                                                                                                                                                                                                                                                                                                                                                                                                                                                                                                                                                                                                                                                                                                                                                                                                                                                 |
| the efforts of our government. The Co-Convence                                                                                                                                                                                                                                                                                                                                                                                                                                                                                                                                                                                                                                                                                                                                                                                                                                                                                                                                                                                                                                                                                                                                                                                                                                                                                                                                                                                                                                                                                                                                                                                                                                                                                                                                                                                                                                                                                                                                                                                                                                                                                 |
| The state of the s |
| Dr. Leena Rang gave vote of thanks in thrend.                                                                                                                                                                                                                                                                                                                                                                                                                                                                                                                                                                                                                                                                                                                                                                                                                                                                                                                                                                                                                                                                                                                                                                                                                                                                                                                                                                                                                                                                                                                                                                                                                                                                                                                                                                                                                                                                                                                                                                                                                                                                                  |
| Approximately 33 students joined through google                                                                                                                                                                                                                                                                                                                                                                                                                                                                                                                                                                                                                                                                                                                                                                                                                                                                                                                                                                                                                                                                                                                                                                                                                                                                                                                                                                                                                                                                                                                                                                                                                                                                                                                                                                                                                                                                                                                                                                                                                                                                                |
| Meet including 17 boys + 16 girls and 12 teachers                                                                                                                                                                                                                                                                                                                                                                                                                                                                                                                                                                                                                                                                                                                                                                                                                                                                                                                                                                                                                                                                                                                                                                                                                                                                                                                                                                                                                                                                                                                                                                                                                                                                                                                                                                                                                                                                                                                                                                                                                                                                              |
| Meet including 17 boys + 16 girls and 12 teachers<br>attended this lecture.                                                                                                                                                                                                                                                                                                                                                                                                                                                                                                                                                                                                                                                                                                                                                                                                                                                                                                                                                                                                                                                                                                                                                                                                                                                                                                                                                                                                                                                                                                                                                                                                                                                                                                                                                                                                                                                                                                                                                                                                                                                    |

## NOTICE

Date: 06/03/2021

It is for the information of all the students & staff members that Women Cell in

collaboration with N.S.S Unit is going to organise an online Extension Lecture on

Domestic Violence' on 08.03.2021 at 10 a.m. through Google Meet.

# 'घरेलू हिंसा' विषय पर ऑनलाइन त्याख्यान आयोजित

## डबवाली केसरी

हबवाली। गृह नानक कालेज वितिवांकाली में विकास ज सुरेंद्र विक्र सामूर के प्रभावी नेतृत्व में मंतृत स्थ से मीला मेल और प्रमुख्यापम् इसर्व ने अंतर्गर्द्धव महिला दिवस के उपनक्त में चरेल दिस्स विषय पर एक औनस्थान विस्तार व्याख्यान का आयोजन किया। एनएसएस प्रभारी आसीप बागला ने अंतरांष्ट्रीय महिला दिवस के अवसर पर सभी को करते हैं और समात्र में महिलाओं की अवेदानीय भूगिका के लिए सम्पन दिखाया। महिला सेल संयोजक मेहम स्वीदर करिस्स ने मुख्य अविशेष का परिचय दिया और मक्षा विषय का संवित्त चरित्र दिया। व्याख्यान शुरू करते हर सह न्यापालय बढिजा से वरिष्ठ आध्यस्य औं मनदीप कीर विक्रो में सभी को आंतर्राष्ट्रीय महिला दिवस की बचाई दी और कहा कि भक्तिकारं सम्बन में एक महत्वपूर्ण भूभिका निभाती है। खें, मनदीप कोर डिक्कों ने परेल हिंसा के मही और परिणामों के बारे में विस्तृत जानकारी से और महिलाओं की धामका को समझने के लिए

उद्यारण दिए। उन्होंने बताया कि यह भगवान का आशीवांद है कि इस दुनिया के अस्तित्व में महिलाओं का बहु योगदान है। उन्होंने कुछ सामाजिक कारतों के कारण कुछ क्षेत्रों में व्यक्तिका जिला और सर्वाकरण की कमी के बारे में बनाया। विस्थित थी, सुरिवा विक उत्तर ने अपने विकास आक किए और कहा कि सरकार महिला सराकीकरण और समान भागीयारी को बढ़ावा देने के लिए पूरी कोशिश कर रही है लेकिन आत्पविश्वास की कमी और जागहकता की कमी के कारण महिलाओं की भागीदारी उम्मीद से कम है। अंत में महिला सेल सह-संयोजक खें, सीमा जिंदल ने सभी का धनवाद विचा और हमारे समाज में महिलाओं की बेहतरी की कामना को।